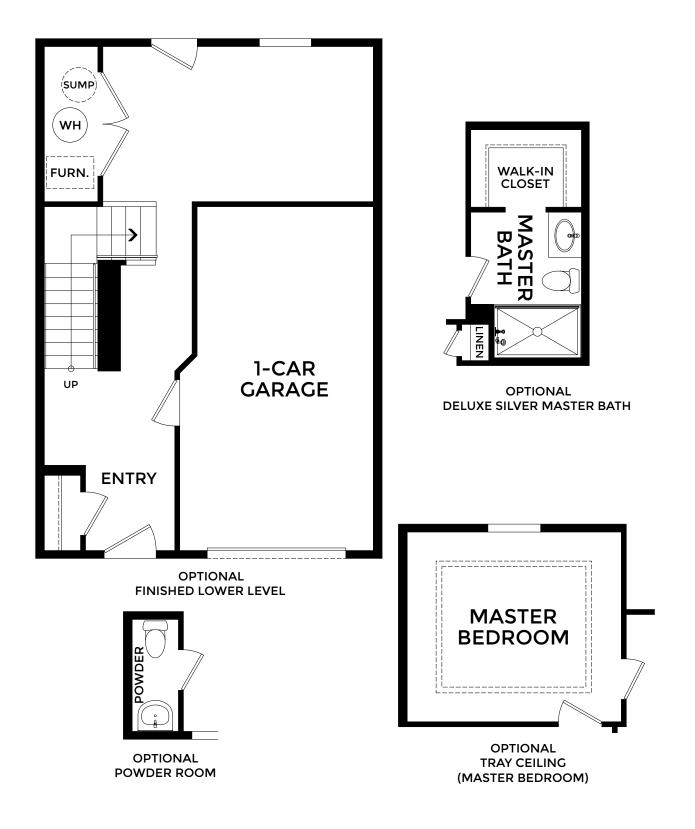

TULIP All Elevations Townhome Series

TULIP All Elevations Townhome Series

• 3 Bedrooms • 1 Car Garage

- 2-2.5 Bathrooms
- 1,380 Finished Sq. Ft.

Visit marondahomes.com for more information. Ask your New Home Specialist for details about additional options to this floor plan to meet your unique lifestyle and needs. Floor plans and elevations are artist's renderings for Illustrative purposes and not part of a legal contract. Features, sizes, options, and details are approximate and will vary from the homes as built. Optional items shown are available at additional cost. Maronda Homes reserves the right to change and/or alter materials, specifications, features, dimensions and designs without prior notice or obligation. ©2025 Maronda Homes, Inc. All Rights Reserved. 02/25