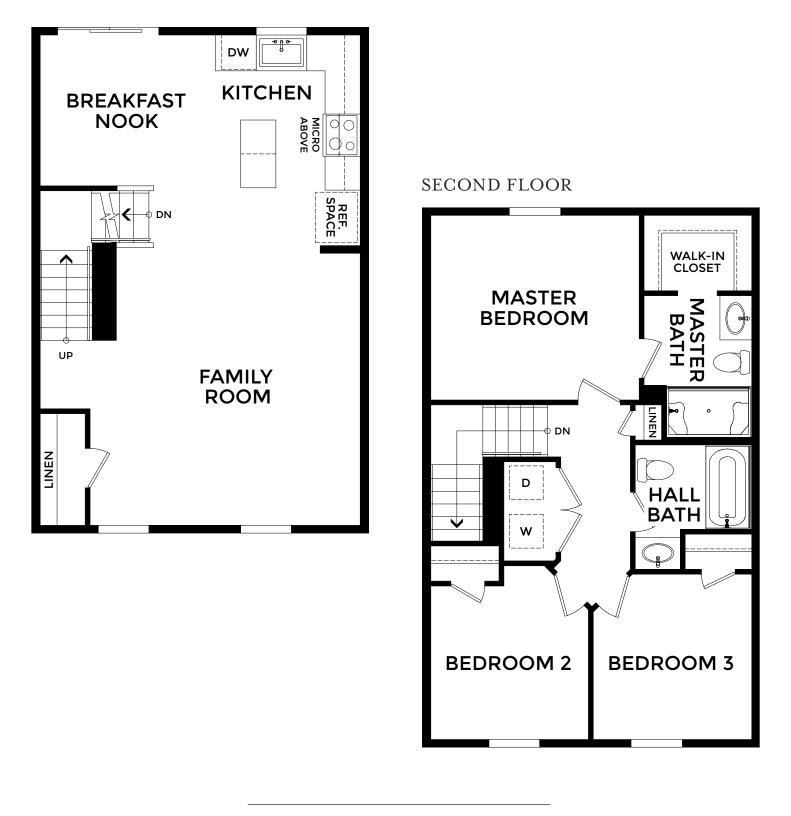

TULIP All Elevations Townhome Series

TULIP All Elevations Townhome Series

• 3 Bedrooms • 1 Car Garage

- 2-2.5 Bathrooms
- 1,380 Finished Sq. Ft.

Visit marondahomes.com for more information. Ask your New Home Specialist for details about additional options to this floor plan to meet your unique lifestyle and needs. Floor plans and elevations are artist's renderings for Illustrative purposes and not part of a legal contract. Features, sizes, options, and details are approximate and will vary from the homes as built. Optional items shown are available at additional cost. Maronda Homes reserves the right to change and/or alter materials, specifications, features, dimensions and designs without prior notice or obligation. ©2025 Maronda Homes, Inc. All Rights Reserved. 02/25