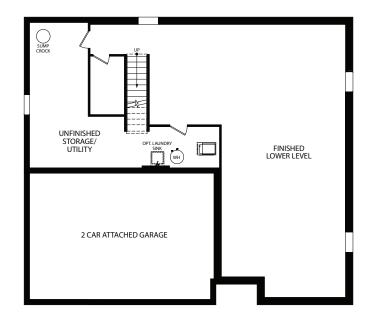

## **TRUMAN**

Elevation G Presidential Series

ELEVATION G - UNFINISHED LOWER LEVEL LOW SIDE

OPT. ELEVATION G FINISHED LOWER LEVEL HIGH-SIDE

Visit marondahomes.com for more information. Ask your New Home Specialist for details about additional options to this floor plan to meet your unique lifestyle and needs. Floor plans and elevations are artist's renderings for Illustrative purposes and not part of a legal contract. Features, sizes, options, and details are approximate and will vary from the homes as built. Optional items shown are available at additional cost. Maronda Homes reserves the right to change and/or alter materials, specifications, features, dimensions and designs without prior notice or obligation. ©2025 Maronda Homes, Inc. All Rights Reserved. 02/25