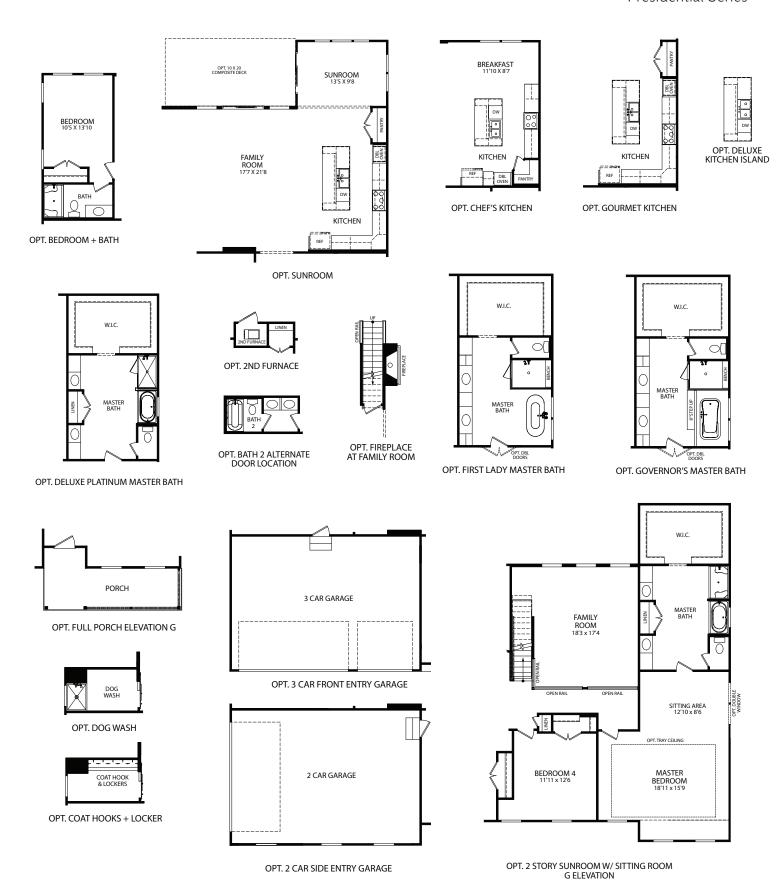

## **TRUMAN**

Elevation G Presidential Series

ELEVATION G - UNFINISHED LOWER LEVEL LOW SIDE

OPT. ELEVATION G FINISHED LOWER LEVEL HIGH-SIDE

Visit marondahomes.com for more information. Ask your New Home Specialist for details about additional options to this floor plan to meet your unique lifestyle and needs. Floor plans and elevations are artist's renderings for Illustrative purposes and not part of a legal contract. Features, sizes, options, and details are approximate and will vary from the homes as built. Optional items shown are available at additional cost. Maronda Homes reserves the right to change and/or alter materials, specifications, features, dimensions and designs without prior notice or obligation. ©2025 Maronda Homes, Inc. All Rights Reserved. 02/25