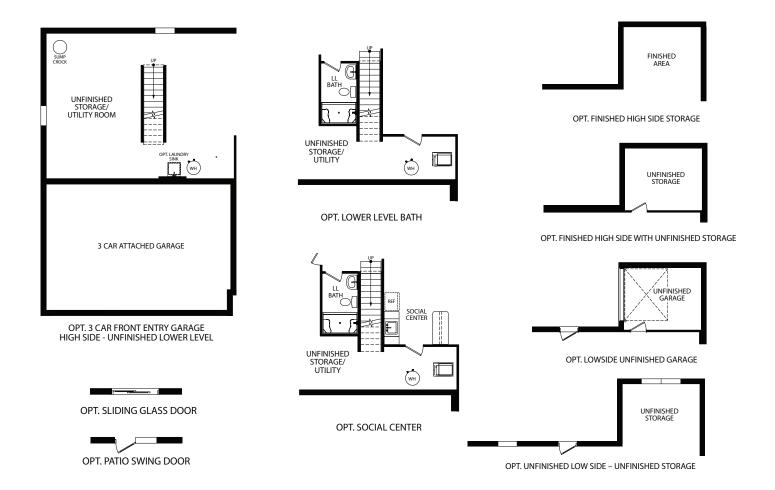

## **TRUMAN**

Elevation G Presidential Series

ELEVATION G - UNFINISHED LOWER LEVEL LOW SIDE

OPT. ELEVATION G FINISHED LOWER LEVEL HIGH-SIDE

Visit marondahomes.com for more information. Ask your New Home Specialist for details about additional options to this floor plan to meet your unique lifestyle and needs. Floor plans and elevations are artist's renderings for Illustrative purposes and not part of a legal contract. Features, sizes, options, and details are approximate and will vary from the homes as built. Optional items shown are available at additional cost. Maronda Homes reserves the right to change and/or alter materials, specifications, features, dimensions and designs without prior notice or obligation. ©2025 Maronda Homes, Inc. All Rights Reserved. 02/25