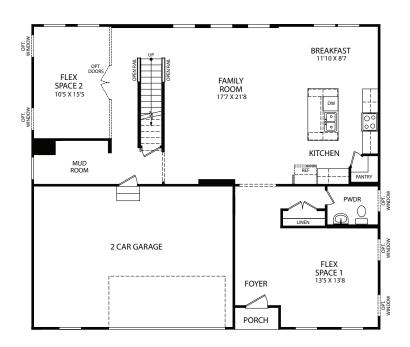

## TRUMAN Elevation G Presidential Series

## SECOND FLOOR

- 4-5 Bedrooms
- · 2-3 Car Garage
- 2.5-4.5 Bathrooms
- 2,998-4,379 Finished Sq. Ft.