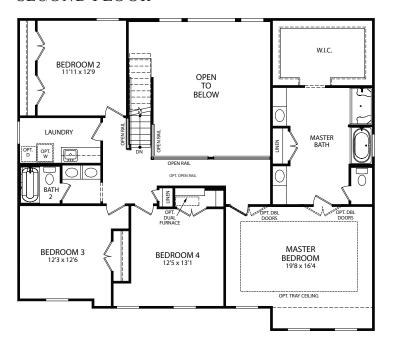

## SECOND FLOOR

- 4-5 Bedrooms
- · 2-3 Car Garage
- 2.5-4.5 Bathrooms
- 2,998-4,379 Finished Sq. Ft.