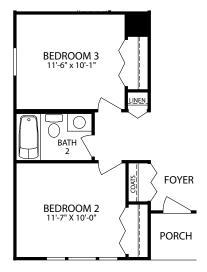

FINISHED LOWER LEVEL

FIRST FLOOR WITH BEDROOM 3

OPT. CHEF KITCHEN

Visit marondahomes.com for more information. \* Slab elevations are based on community offerings, availability will vary. Floor plans and elevations are artist's renderings for Illustrative purposes and not part of a legal contract. Features, sizes, options, and details are approximate and will vary from the homes as built. Optional items shown are available at additional cost. Maronda Homes reserves the right to change and/or alter materials, specifications, features, dimensions and designs without prior notice or obligation. ©2025 Maronda Homes, Inc. All Rights Reserved. 02/25

**OPT. CHEF KITCHEN** 

FIRST FLOOR WITH BEDROOM 3