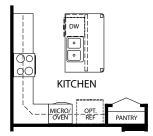

FINISHED LOWER LEVEL

FIRST FLOOR WITH BEDROOM 3

OPT. CHEF KITCHEN

Visit marondahomes.com for more information. \* Slab elevations are based on community offerings, availability will vary. Floor plans and elevations are artist's renderings for Illustrative purposes and not part of a legal contract. Features, sizes, options, and details are approximate and will vary from the homes as built. Optional items shown are available at additional cost. Maronda Homes reserves the right to change and/or alter materials, specifications, features, dimensions and designs without prior notice or obligation. ©2025 Maronda Homes, Inc. All Rights Reserved. 02/25

**OPT. CHEF KITCHEN** 

FIRST FLOOR WITH BEDROOM 3