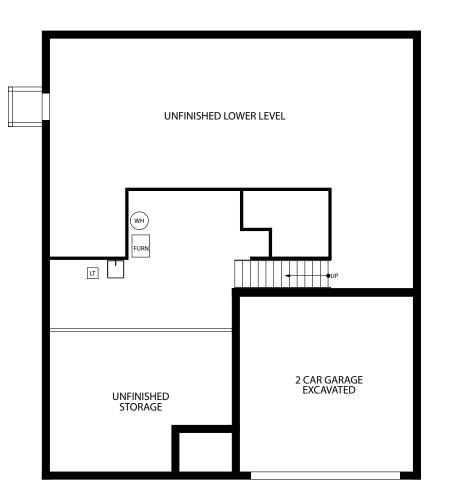

FINISHED LOWER LEVEL

FIRST FLOOR WITH BEDROOM 3

OPT. CHEF KITCHEN

Visit marondahomes.com for more information. \* Slab elevations are based on community offerings, availability will vary. Floor plans and elevations are artist's renderings for Illustrative purposes and not part of a legal contract. Features, sizes, options, and details are approximate and will vary from the homes as built. Optional items shown are available at additional cost. Maronda Homes reserves the right to change and/or alter materials, specifications, features, dimensions and designs without prior notice or obligation. ©2025 Maronda Homes, Inc. All Rights Reserved. 02/25