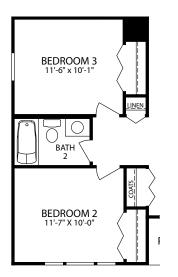

FINISHED LOWER LEVEL

FIRST FLOOR WITH BEDROOM 3

OPT. CHEF KITCHEN

Visit marondahomes.com for more information. \* Slab elevations are based on community offerings, availability will vary. Floor plans and elevations are artist's renderings for Illustrative purposes and not part of a legal contract. Features, sizes, options, and details are approximate and will vary from the homes as built. Optional items shown are available at additional cost. Maronda Homes reserves the right to change and/or alter materials, specifications, features, dimensions and designs without prior notice or obligation. ©2025 Maronda Homes, Inc. All Rights Reserved. 02/25

**OPT. CHEF KITCHEN** 

FIRST FLOOR WITH BEDROOM 3