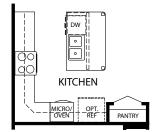

FINISHED LOWER LEVEL

FIRST FLOOR WITH BEDROOM 3

OPT. CHEF KITCHEN

Visit marondahomes.com for more information. \* Slab elevations are based on community offerings, availability will vary. Floor plans and elevations are artist's renderings for Illustrative purposes and not part of a legal contract. Features, sizes, options, and details are approximate and will vary from the homes as built. Optional items shown are available at additional cost. Maronda Homes reserves the right to change and/or alter materials, specifications, features, dimensions and designs without prior notice or obligation. ©2025 Maronda Homes, Inc. All Rights Reserved. 02/25

**OPT. CHEF KITCHEN** 

FIRST FLOOR WITH BEDROOM 3