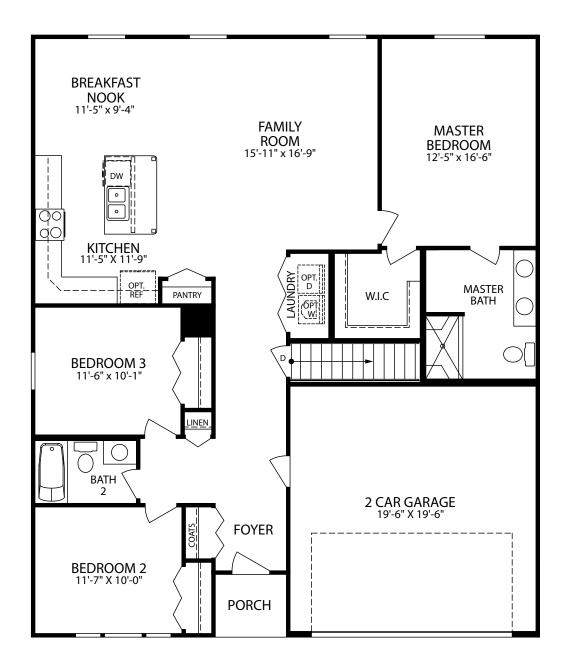

FINISHED LOWER LEVEL

FIRST FLOOR WITH BEDROOM 3

OPT. CHEF KITCHEN

Visit marondahomes.com for more information. \* Slab elevations are based on community offerings, availability will vary. Floor plans and elevations are artist's renderings for Illustrative purposes and not part of a legal contract. Features, sizes, options, and details are approximate and will vary from the homes as built. Optional items shown are available at additional cost. Maronda Homes reserves the right to change and/or alter materials, specifications, features, dimensions and designs without prior notice or obligation. ©2025 Maronda Homes, Inc. All Rights Reserved. 02/25

**OPT. CHEF KITCHEN** 

FIRST FLOOR WITH BEDROOM 3