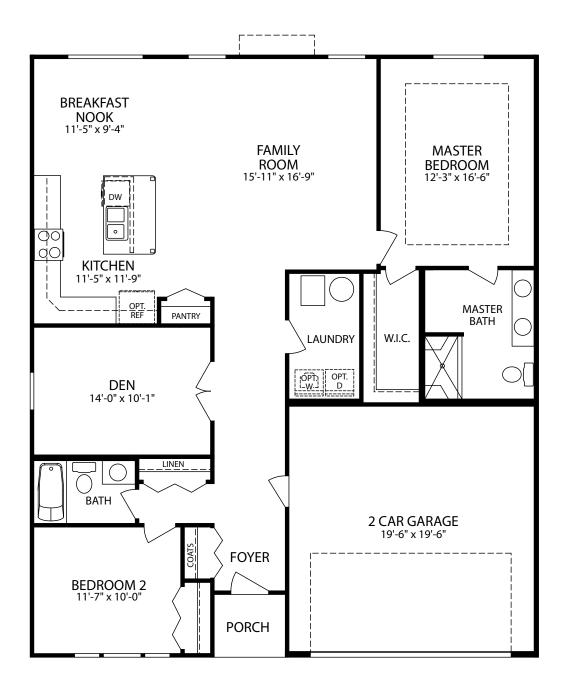

FINISHED LOWER LEVEL

FIRST FLOOR WITH BEDROOM 3

OPT. CHEF KITCHEN

Visit marondahomes.com for more information. \* Slab elevations are based on community offerings, availability will vary. Floor plans and elevations are artist's renderings for Illustrative purposes and not part of a legal contract. Features, sizes, options, and details are approximate and will vary from the homes as built. Optional items shown are available at additional cost. Maronda Homes reserves the right to change and/or alter materials, specifications, features, dimensions and designs without prior notice or obligation. ©2025 Maronda Homes, Inc. All Rights Reserved. 02/25