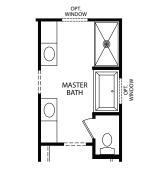

## **SOMERSET**

\*Slab Elevation B Americana Series

OPT. COAT HOOKS & LOCKERS

OPT. DELUXE PLATINUM MASTER BATH

OPT. KITCHEN ISLAND

OPT. BEDROOM 4 W/ PRINCESS BATH

OPT. 3 CAR GARAGE

OPT. HALL BATH