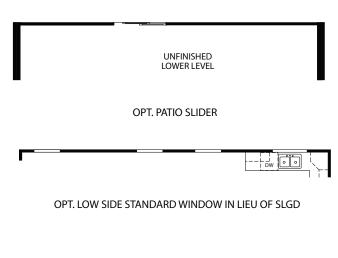

## **SOMERSET**

Elevation B Americana Series













MARONDA Homes

Elevation B Americana Series



## SECOND FLOOR



- · 3-4 Bedrooms
- · 2-3 Car Garage
- 2.5-3.5 Bathrooms
- 2,382-3,365 Finished Sq. Ft.





## **SOMERSET**

Elevation B Americana Series





**OPT. 3 CAR GARAGE** 



Elevation B

Americana Series











OPT. SOCIAL CENTER

OPT. BATH AT FINISHED LOWER LEVEL





**OPT. UTILITY SINK** 

FINISHED LOWER LEVEL - LOW SIDE





## **SOMERSET**

\*Slab Elevation B Americana Series











OPT. COAT HOOKS & LOCKERS

OPT. DELUXE PLATINUM MASTER BATH



OPT. KITCHEN ISLAND

OPT. BEDROOM 4 W/ PRINCESS BATH



OPT. 3 CAR GARAGE



OPT. HALL BATH



**OPT. PRINCESS BATH**