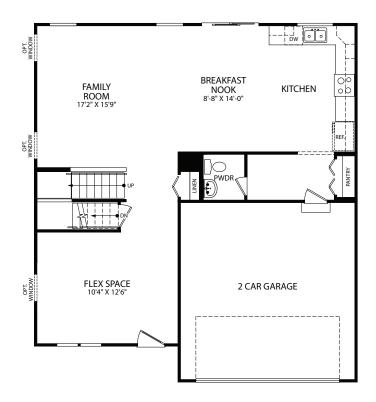

## SECOND FLOOR

- · 3-4 Bedrooms
- · 2-3 Car Garage
- 2.5-3.5 Bathrooms
- 2,382-3,365 Finished Sq. Ft.