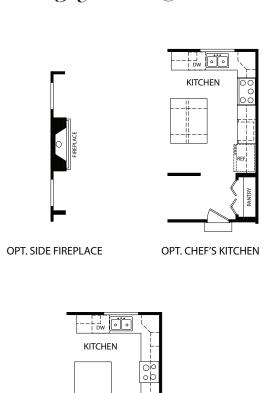

## **SOMERSET**

Elevation B Americana Series

**OPT. 3 CAR GARAGE** 

Elevation B

Americana Series

OPT. SOCIAL CENTER

OPT. BATH AT FINISHED LOWER LEVEL

**OPT. UTILITY SINK** 

## **SOMERSET**

\*Slab Elevation B Americana Series

OPT. COAT HOOKS & LOCKERS

OPT. DELUXE PLATINUM MASTER BATH

OPT. KITCHEN ISLAND

OPT. BEDROOM 4 W/ PRINCESS BATH

OPT. 3 CAR GARAGE

OPT. HALL BATH