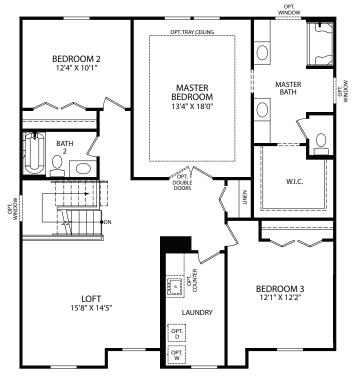

## SECOND FLOOR

- · 3-4 Bedrooms
- · 2-3 Car Garage
- 2.5-3.5 Bathrooms
- 2,382-3,365 Finished Sq. Ft.