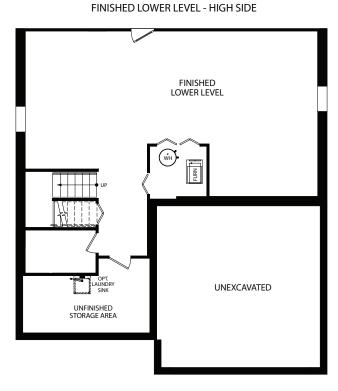

## **SOMERSET**

Elevation B Americana Series













MARONDA Homes

Elevation B Americana Series



## SECOND FLOOR



- · 3-4 Bedrooms
- · 2-3 Car Garage
- 2.5-3.5 Bathrooms
- 2,382-3,365 Finished Sq. Ft.





## **SOMERSET**

Elevation B Americana Series





**OPT. 3 CAR GARAGE** 



Elevation B

Americana Series











OPT. SOCIAL CENTER

OPT. BATH AT FINISHED LOWER LEVEL





**OPT. UTILITY SINK** 

FINISHED LOWER LEVEL - LOW SIDE





## **SOMERSET**

\*Slab Elevation B Americana Series











OPT. COAT HOOKS & LOCKERS

OPT. DELUXE PLATINUM MASTER BATH



OPT. KITCHEN ISLAND

OPT. BEDROOM 4 W/ PRINCESS BATH



OPT. 3 CAR GARAGE



OPT. HALL BATH



**OPT. PRINCESS BATH**