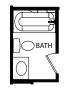

## **SOMERSET**

Elevation B Americana Series













MARONDA Homes

Elevation B Americana Series



## SECOND FLOOR



- · 3-4 Bedrooms
- · 2-3 Car Garage
- 2.5-3.5 Bathrooms
- 2,382-3,365 Finished Sq. Ft.





## **SOMERSET**

Elevation B Americana Series





**OPT. 3 CAR GARAGE** 



Elevation B

Americana Series











OPT. SOCIAL CENTER

OPT. BATH AT FINISHED LOWER LEVEL





**OPT. UTILITY SINK** 

FINISHED LOWER LEVEL - LOW SIDE





## **SOMERSET**

\*Slab Elevation B Americana Series











OPT. COAT HOOKS & LOCKERS

OPT. DELUXE PLATINUM MASTER BATH



OPT. KITCHEN ISLAND

OPT. BEDROOM 4 W/ PRINCESS BATH



OPT. 3 CAR GARAGE



OPT. HALL BATH



**OPT. PRINCESS BATH**