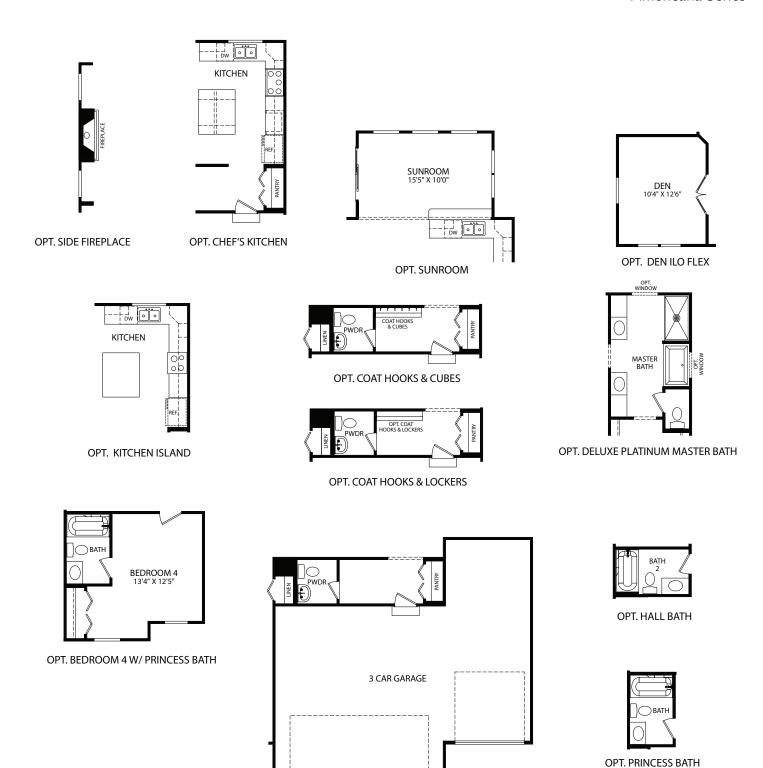

## **SOMERSET**

\*Slab Elevation B Americana Series

OPT. COAT HOOKS & LOCKERS

OPT. DELUXE PLATINUM MASTER BATH

OPT. KITCHEN ISLAND

OPT. BEDROOM 4 W/ PRINCESS BATH

OPT. 3 CAR GARAGE

OPT. HALL BATH

**OPT. PRINCESS BATH** 