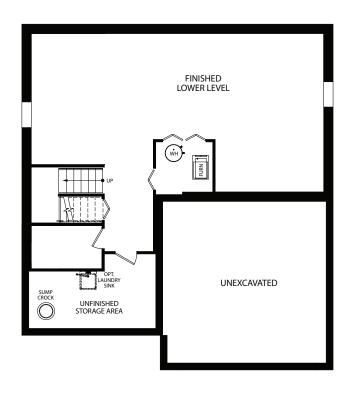

## **SOMERSET**

Elevation B Americana Series

**OPT. 3 CAR GARAGE** 

Elevation B

Americana Series

OPT. SOCIAL CENTER

OPT. BATH AT FINISHED LOWER LEVEL

**OPT. UTILITY SINK** 

FINISHED LOWER LEVEL - LOW SIDE