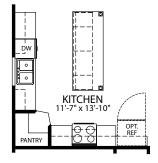

OPT. CHEF'S KITCHEN

**OPT. FIREPLACE** 

OPT. KITCHEN ISLAND

OPT. UPGRADED MASTER BATH

OPT. 28 PATIO DOOR

Visit marondahomes.com for more information. Ask your New Home Specialist for details about additional options to this floor plan to meet your unique lifestyle and needs. Floor plans and elevations are artist's renderings for Illustrative purposes and not part of a legal contract. Features, sizes, options, and details are approximate and will vary from the homes as built. Optional items shown are available at additional cost. Maronda Homes reserves the right to change and/or alter materials, specifications, features, dimensions and designs without prior notice or obligation. ©2024 Maronda Homes, Inc. All Rights Reserved. 11/24