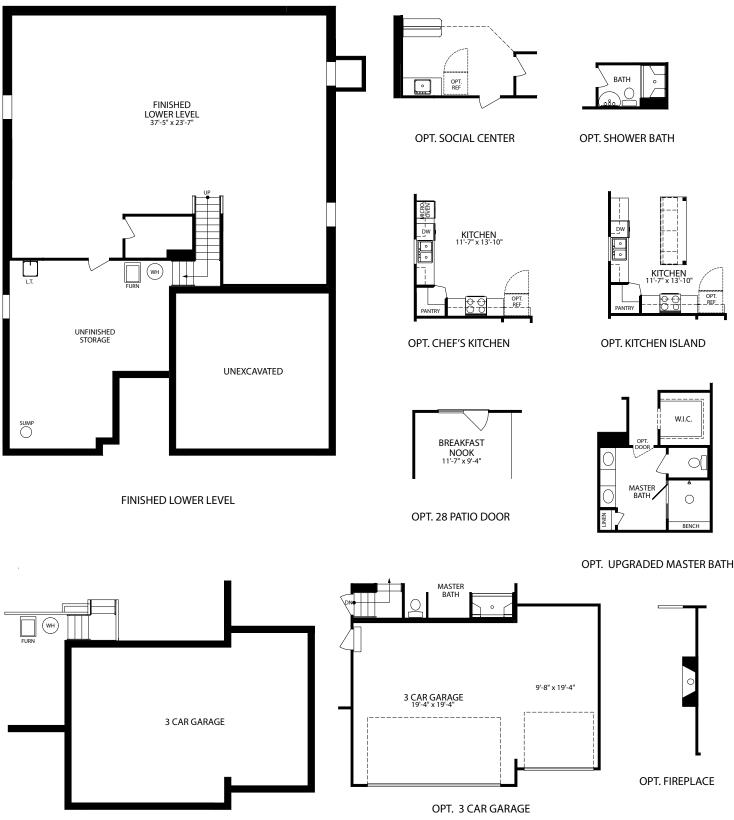

OPT. CHEF'S KITCHEN

**OPT. FIREPLACE** 

OPT. KITCHEN ISLAND

OPT. UPGRADED MASTER BATH

OPT. 28 PATIO DOOR

Visit marondahomes.com for more information. Ask your New Home Specialist for details about additional options to this floor plan to meet your unique lifestyle and needs. Floor plans and elevations are artist's renderings for Illustrative purposes and not part of a legal contract. Features, sizes, options, and details are approximate and will vary from the homes as built. Optional items shown are available at additional cost. Maronda Homes reserves the right to change and/or alter materials, specifications, features, dimensions and designs without prior notice or obligation. ©2024 Maronda Homes, Inc. All Rights Reserved. 11/24