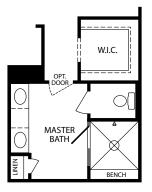

OPT. CHEF'S KITCHEN

**OPT. FIREPLACE** 

OPT. KITCHEN ISLAND

OPT. UPGRADED MASTER BATH

OPT. 28 PATIO DOOR

Visit marondahomes.com for more information. Ask your New Home Specialist for details about additional options to this floor plan to meet your unique lifestyle and needs. Floor plans and elevations are artist's renderings for Illustrative purposes and not part of a legal contract. Features, sizes, options, and details are approximate and will vary from the homes as built. Optional items shown are available at additional cost. Maronda Homes reserves the right to change and/or alter materials, specifications, features, dimensions and designs without prior notice or obligation. ©2024 Maronda Homes, Inc. All Rights Reserved. 11/24