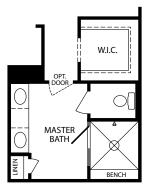

**OPT. FIREPLACE** 

OPT. KITCHEN ISLAND

OPT. UPGRADED MASTER BATH

OPT. 28 PATIO DOOR

Visit marondahomes.com for more information. \* Slab elevations are based on community offerings, availability will vary. Floor plans and elevations are artist's renderings for Illustrative purposes and not part of a legal contract. Features, sizes, options, and details are approximate and will vary from the homes as built. Optional items shown are available at additional cost. Maronda Homes reserves the right to change and/or alter materials, specifications, features, dimensions and designs without prior notice or obligation. ©2025 Maronda Homes, Inc. All Rights Reserved. 02/25