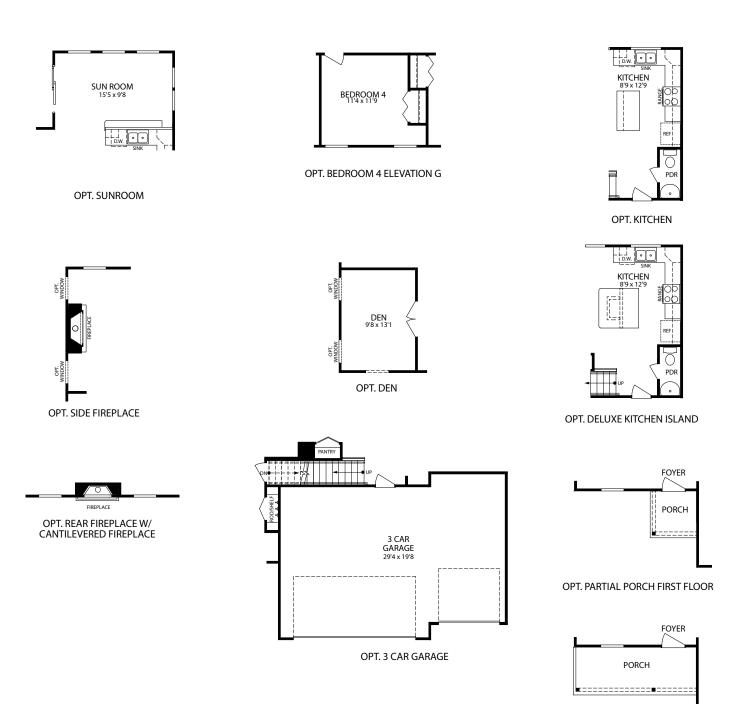

OPT. REAR FIREPLACE W/ CANTILEVERED FIREPLACE

Visit marondahomes.com for more information. Ask your New Home Specialist for details about additional options to this floor plan to meet your unique lifestyle and needs. Floor plans and elevations are artist's renderings for Illustrative purposes and not part of a legal contract. Features, sizes, options, and details are approximate and will vary from the homes as built. Optional items shown are available at additional cost. Maronda Homes reserves the right to change and/or alter materials, specifications, features, dimensions and designs without prior notice or obligation. ©2025 Maronda Homes, Inc. All Rights Reserved. 02/25

OPT. FULL PORCH FIRST FLOOR