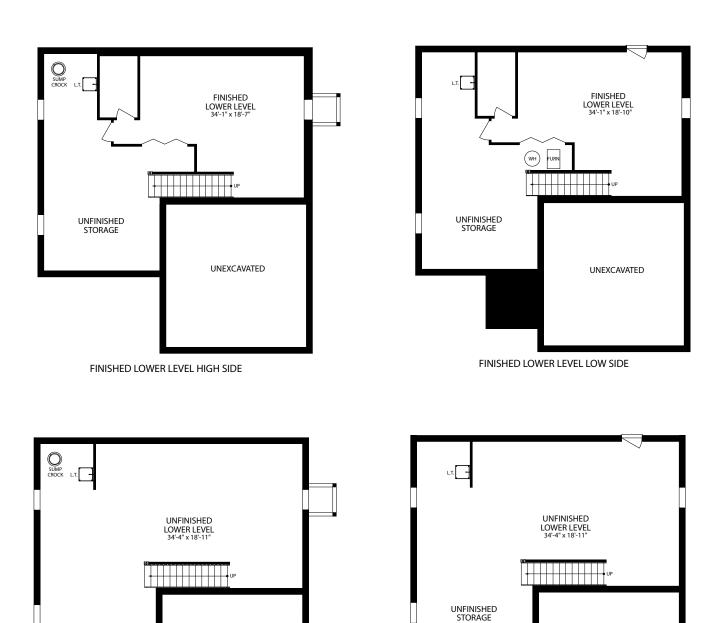

UNEXCAVATED

UNFINISHED LOWER LEVEL LOW SIDE

UNEXCAVATED

UNFINISHED LOWER LEVEL HIGH SIDE

• 3-4 Bedrooms
• 2 Car Garage
• 2,035-2,693
• Finished Sq. Ft.

Visit marondahomes.com for more information. Ask your New Home Specialist for details about additional options to this floor plan to meet your unique lifestyle and needs. Floor plans and elevations are artist's renderings for Illustrative purposes and not part of a legal contract. Features, sizes, options, and details are approximate and will vary from the homes as built. Optional items shown are available at additional cost. Maronda Homes reserves the right to change and/or alter materials, specifications, features, dimensions and designs without prior notice or obligation. ©2025 Maronda Homes, Inc. All Rights Reserved. 02/25