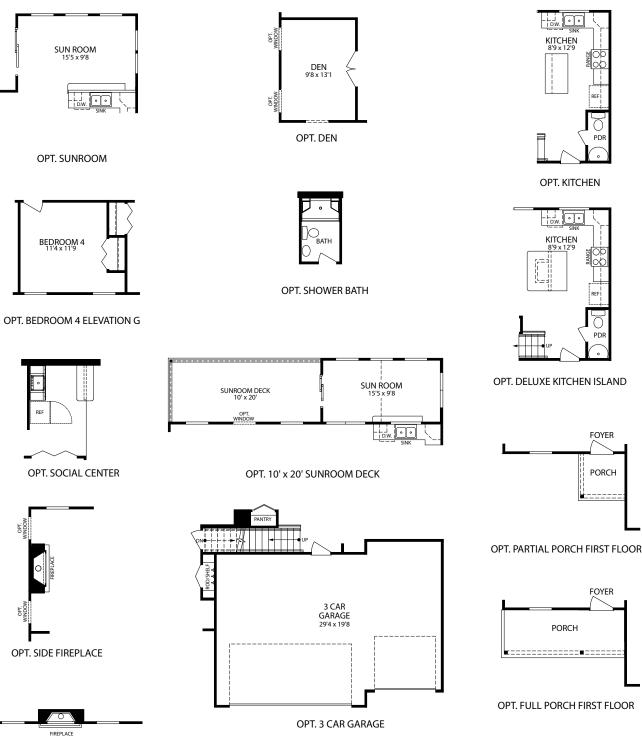

OPT. REAR FIREPLACE W/ CANTILEVERED FIREPLACE

Visit marondahomes.com for more information. Ask your New Home Specialist for details about additional options to this floor plan to meet your unique lifestyle and needs. Floor plans and elevations are artist's renderings for Illustrative purposes and not part of a legal contract. Features, sizes, options, and details are approximate and will vary from the homes as built. Optional items shown are available at additional cost. Maronda Homes reserves the right to change and/or alter materials, specifications, features, dimensions and designs without prior notice or obligation. ©2025 Maronda Homes, Inc. All Rights Reserved. 02/25

OPT. FULL PORCH FIRST FLOOR