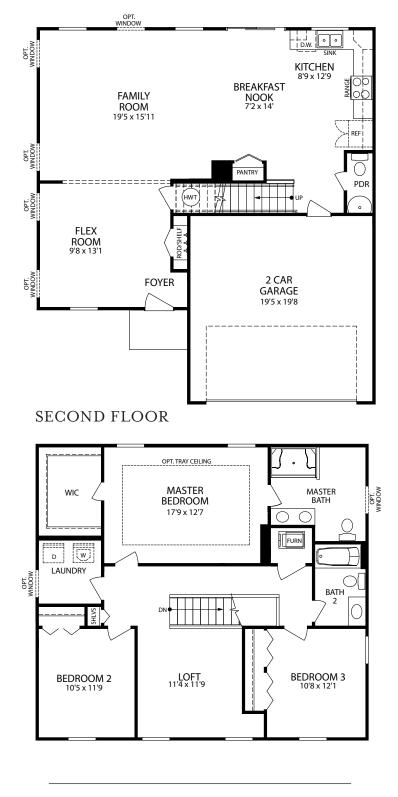

## ROCKFORD Elevation G Americana Series

• 3-4 Bedrooms
• 2 Car Garage
• 2,035-2,693
Finished Sq. Ft.

Visit marondahomes.com for more information. Ask your New Home Specialist for details about additional options to this floor plan to meet your unique lifestyle and needs. Floor plans and elevations are artist's renderings for Illustrative purposes and not part of a legal contract. Features, sizes, options, and details are approximate and will vary from the homes as built. Optional items shown are available at additional cost. Maronda Homes reserves the right to change and/or alter materials, specifications, features, dimensions and designs without prior notice or obligation. ©2025 Maronda Homes, Inc. All Rights Reserved. 02/25