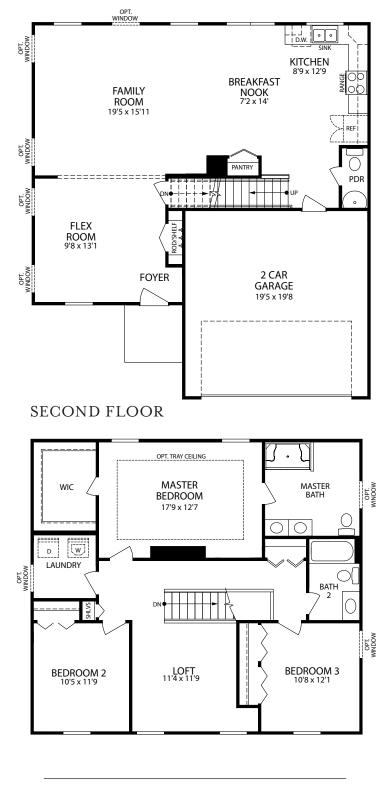

## ROCKFORD Elevation G Americana Series

• 3-4 Bedrooms
• 2 Car Garage
• 2,035-2,693
Finished Sq. Ft.

Visit marondahomes.com for more information. Ask your New Home Specialist for details about additional options to this floor plan to meet your unique lifestyle and needs. Floor plans and elevations are artist's renderings for Illustrative purposes and not part of a legal contract. Features, sizes, options, and details are approximate and will vary from the homes as built. Optional items shown are available at additional cost. Maronda Homes reserves the right to change and/or alter materials, specifications, features, dimensions and designs without prior notice or obligation. ©2025 Maronda Homes, Inc. All Rights Reserved. 02/25