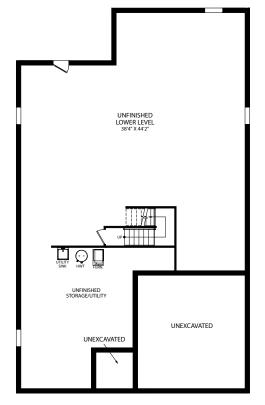

OPT. UNFINISHED LOWER LEVEL HIGH SIDE

MIRAMAR

Americana Series

Elevation E

OPT. BATHROOM

OPT. SOCIAL CENTER

OPT. MASTER CLOSET/LAUNDRY DOOR

OPT. SILVER MASTER BATH

OPT. UNFINISHED LOWER LEVEL LOW SIDE

MASTER BATH

OPT. PLATINUM MASTER BATH

OPT. CHEF'S KITCHEN

OPT. FIREPLACE

Visit marondahomes.com for more information. Ask your New Home Specialist for details about additional options to this floor plan to meet your unique lifestyle and needs. Floor plans and elevations are artist's renderings for Illustrative purposes and not part of a legal contract. Features, sizes, options, and details are approximate and will vary from the homes as built. Optional items shown are available at additional cost. Maronda Homes reserves the right to change and/or alter materials, specifications, features, dimensions and designs without prior notice or obligation. ©2025 Maronda Homes, Inc. All Rights Reserved. 02/25