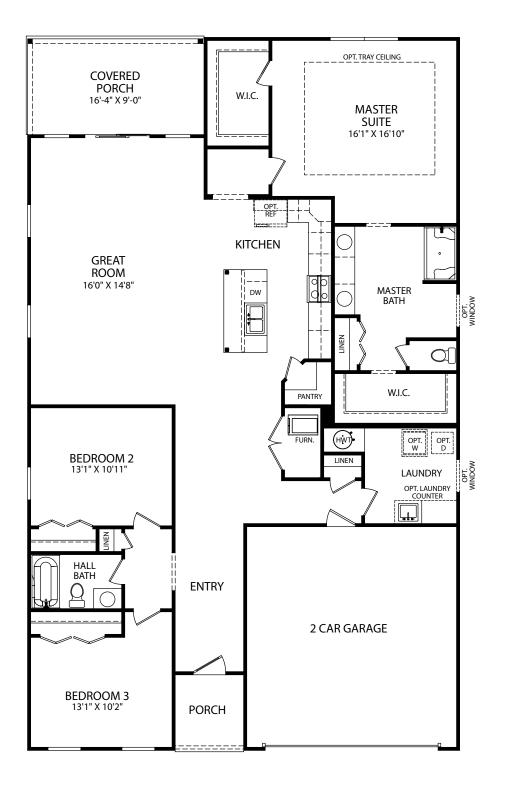

OPT. UNFINISHED LOWER LEVEL HIGH SIDE

MIRAMAR

Americana Series

Elevation E

OPT. BATHROOM

OPT. SOCIAL CENTER

OPT. MASTER CLOSET/LAUNDRY DOOR

OPT. SILVER MASTER BATH

OPT. MASTER CLOSET/LAUNDRY DOOR

**OPT. FIREPLACE** 

OPT. PLATINUM MASTER BATH

OPT. SILVER MASTER BATH

**OPT. CHEF'S KITCHEN** 