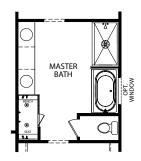

OPT. UNFINISHED LOWER LEVEL HIGH SIDE

MIRAMAR

Americana Series

Elevation E

OPT. BATHROOM

OPT. SOCIAL CENTER

OPT. MASTER CLOSET/LAUNDRY DOOR

OPT. SILVER MASTER BATH

OPT. UNFINISHED LOWER LEVEL LOW SIDE

MASTER BATH

OPT. PLATINUM MASTER BATH

OPT. CHEF'S KITCHEN

OPT. FIREPLACE

Visit marondahomes.com for more information. Ask your New Home Specialist for details about additional options to this floor plan to meet your unique lifestyle and needs. Floor plans and elevations are artist's renderings for Illustrative purposes and not part of a legal contract. Features, sizes, options, and details are approximate and will vary from the homes as built. Optional items shown are available at additional cost. Maronda Homes reserves the right to change and/or alter materials, specifications, features, dimensions and designs without prior notice or obligation. ©2025 Maronda Homes, Inc. All Rights Reserved. 02/25

OPT. MASTER CLOSET/LAUNDRY DOOR

**OPT. FIREPLACE** 

OPT. PLATINUM MASTER BATH

OPT. SILVER MASTER BATH

**OPT. CHEF'S KITCHEN** 