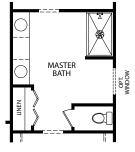

OPT. UNFINISHED LOWER LEVEL HIGH SIDE

MIRAMAR

Americana Series

Elevation E

OPT. BATHROOM

OPT. SOCIAL CENTER

OPT. MASTER CLOSET/LAUNDRY DOOR

OPT. SILVER MASTER BATH

OPT. UNFINISHED LOWER LEVEL LOW SIDE

MASTER BATH

OPT. PLATINUM MASTER BATH

OPT. CHEF'S KITCHEN

OPT. FIREPLACE

Visit marondahomes.com for more information. Ask your New Home Specialist for details about additional options to this floor plan to meet your unique lifestyle and needs. Floor plans and elevations are artist's renderings for Illustrative purposes and not part of a legal contract. Features, sizes, options, and details are approximate and will vary from the homes as built. Optional items shown are available at additional cost. Maronda Homes reserves the right to change and/or alter materials, specifications, features, dimensions and designs without prior notice or obligation. ©2025 Maronda Homes, Inc. All Rights Reserved. 02/25

OPT. MASTER CLOSET/LAUNDRY DOOR

**OPT. FIREPLACE** 

OPT. PLATINUM MASTER BATH

OPT. SILVER MASTER BATH

**OPT. CHEF'S KITCHEN** 