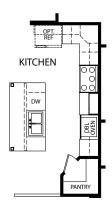

OPT. UNFINISHED LOWER LEVEL LOW SIDE

MASTER BATH

OPT. PLATINUM MASTER BATH

OPT. CHEF'S KITCHEN

OPT. FIREPLACE

Visit marondahomes.com for more information. Ask your New Home Specialist for details about additional options to this floor plan to meet your unique lifestyle and needs. Floor plans and elevations are artist's renderings for Illustrative purposes and not part of a legal contract. Features, sizes, options, and details are approximate and will vary from the homes as built. Optional items shown are available at additional cost. Maronda Homes reserves the right to change and/or alter materials, specifications, features, dimensions and designs without prior notice or obligation. ©2025 Maronda Homes, Inc. All Rights Reserved. 02/25

OPT. MASTER CLOSET/LAUNDRY DOOR

**OPT. FIREPLACE** 

OPT. PLATINUM MASTER BATH

OPT. SILVER MASTER BATH

**OPT. CHEF'S KITCHEN** 