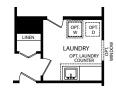

OPT. UNFINISHED LOWER LEVEL HIGH SIDE

MIRAMAR

Americana Series

Elevation E

OPT. BATHROOM

OPT. SOCIAL CENTER

OPT. MASTER CLOSET/LAUNDRY DOOR

OPT. SILVER MASTER BATH

OPT. MASTER CLOSET/LAUNDRY DOOR

**OPT. FIREPLACE** 

OPT. PLATINUM MASTER BATH

OPT. SILVER MASTER BATH

**OPT. CHEF'S KITCHEN** 