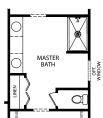

OPT. UNFINISHED LOWER LEVEL LOW SIDE

MASTER BATH

OPT. PLATINUM MASTER BATH

OPT. CHEF'S KITCHEN

OPT. FIREPLACE

Visit marondahomes.com for more information. Ask your New Home Specialist for details about additional options to this floor plan to meet your unique lifestyle and needs. Floor plans and elevations are artist's renderings for Illustrative purposes and not part of a legal contract. Features, sizes, options, and details are approximate and will vary from the homes as built. Optional items shown are available at additional cost. Maronda Homes reserves the right to change and/or alter materials, specifications, features, dimensions and designs without prior notice or obligation. ©2025 Maronda Homes, Inc. All Rights Reserved. 02/25

OPT. MASTER CLOSET/LAUNDRY DOOR

**OPT. FIREPLACE** 

OPT. PLATINUM MASTER BATH

OPT. SILVER MASTER BATH

**OPT. CHEF'S KITCHEN** 