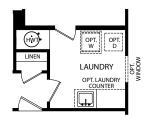

OPT. UNFINISHED LOWER LEVEL HIGH SIDE

MIRAMAR

Americana Series

Elevation E

OPT. BATHROOM

OPT. SOCIAL CENTER

OPT. MASTER CLOSET/LAUNDRY DOOR

OPT. SILVER MASTER BATH

OPT. MASTER CLOSET/LAUNDRY DOOR

**OPT. FIREPLACE** 

OPT. PLATINUM MASTER BATH

OPT. SILVER MASTER BATH

**OPT. CHEF'S KITCHEN** 