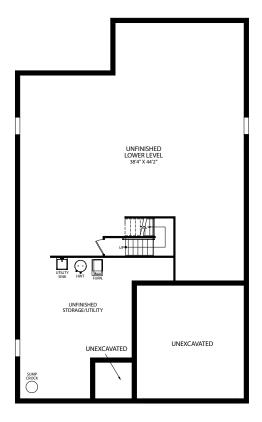

OPT. UNFINISHED LOWER LEVEL HIGH SIDE

MIRAMAR

Americana Series

Elevation E

OPT. BATHROOM

OPT. SOCIAL CENTER

OPT. MASTER CLOSET/LAUNDRY DOOR

OPT. SILVER MASTER BATH

OPT. UNFINISHED LOWER LEVEL LOW SIDE

MASTER BATH

OPT. PLATINUM MASTER BATH

OPT. CHEF'S KITCHEN

OPT. FIREPLACE

Visit marondahomes.com for more information. Ask your New Home Specialist for details about additional options to this floor plan to meet your unique lifestyle and needs. Floor plans and elevations are artist's renderings for Illustrative purposes and not part of a legal contract. Features, sizes, options, and details are approximate and will vary from the homes as built. Optional items shown are available at additional cost. Maronda Homes reserves the right to change and/or alter materials, specifications, features, dimensions and designs without prior notice or obligation. ©2025 Maronda Homes, Inc. All Rights Reserved. 02/25