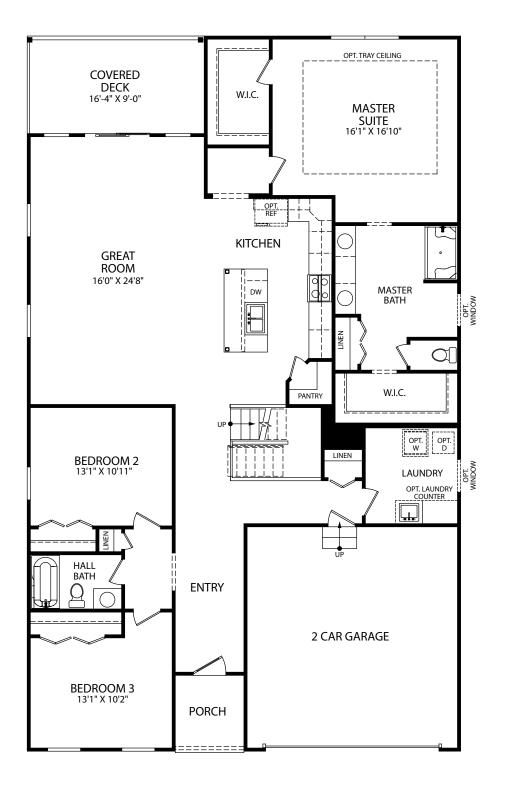

OPT. UNFINISHED LOWER LEVEL HIGH SIDE

MIRAMAR

Americana Series

Elevation E

OPT. BATHROOM

OPT. SOCIAL CENTER

OPT. MASTER CLOSET/LAUNDRY DOOR

OPT. SILVER MASTER BATH

OPT. UNFINISHED LOWER LEVEL LOW SIDE

MASTER BATH

OPT. PLATINUM MASTER BATH

OPT. CHEF'S KITCHEN

OPT. FIREPLACE

Visit marondahomes.com for more information. Ask your New Home Specialist for details about additional options to this floor plan to meet your unique lifestyle and needs. Floor plans and elevations are artist's renderings for Illustrative purposes and not part of a legal contract. Features, sizes, options, and details are approximate and will vary from the homes as built. Optional items shown are available at additional cost. Maronda Homes reserves the right to change and/or alter materials, specifications, features, dimensions and designs without prior notice or obligation. ©2025 Maronda Homes, Inc. All Rights Reserved. 02/25

OPT. MASTER CLOSET/LAUNDRY DOOR

**OPT. FIREPLACE** 

OPT. PLATINUM MASTER BATH

OPT. SILVER MASTER BATH

**OPT. CHEF'S KITCHEN** 