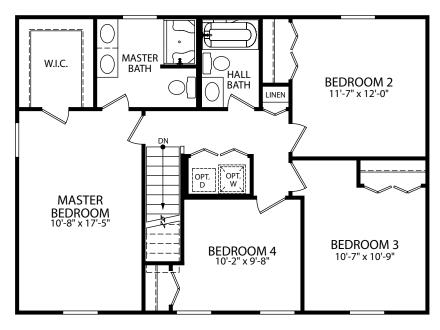

LILAC Elevation G Focus Series

LILAC Elevation G Focus Series

SECOND FLOOR

4 Bedrooms
2 Car Garage
2.5 Bathrooms
1,800 Finished Sq. Ft.

Visit marondahomes.com for more information. Ask your New Home Specialist for details about additional options to this floor plan to meet your unique lifestyle and needs. Floor plans and elevations are artist's renderings for Illustrative purposes and not part of a legal contract. Features, sizes, options, and details are approximate and will vary from the homes as built. Optional items shown are available at additional cost. Maronda Homes reserves the right to change and/or alter materials, specifications, features, dimensions and designs without prior notice or obligation. ©2023 Maronda Homes, Inc. All Rights Reserved. 02/23