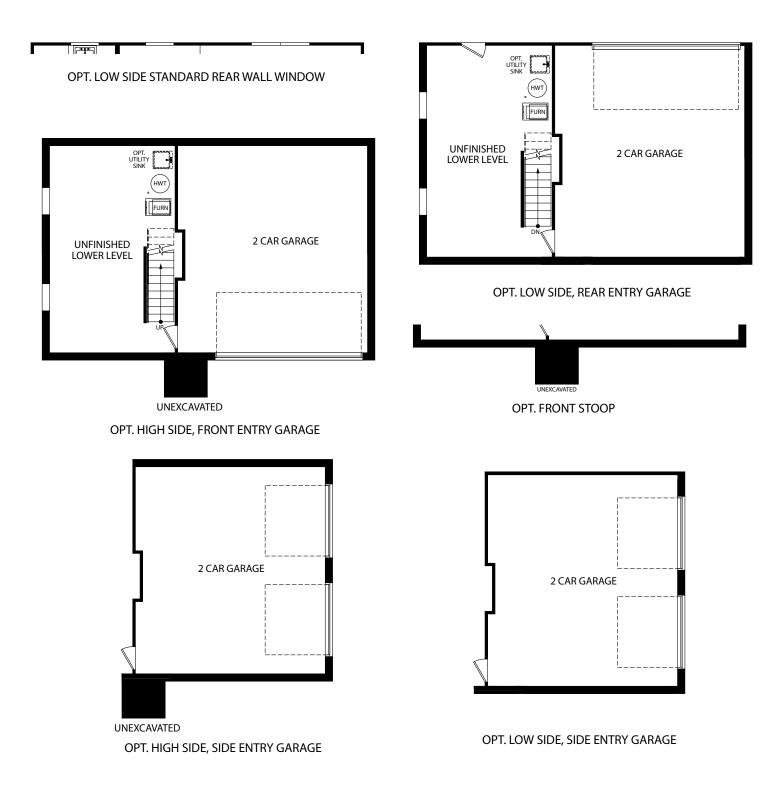

LILAC Elevation G Focus Series

LILAC Elevation G Focus Series

SECOND FLOOR

4 Bedrooms
2 Car Garage
2.5 Bathrooms
1,800 Finished Sq. Ft.

Visit marondahomes.com for more information. Ask your New Home Specialist for details about additional options to this floor plan to meet your unique lifestyle and needs. Floor plans and elevations are artist's renderings for Illustrative purposes and not part of a legal contract. Features, sizes, options, and details are approximate and will vary from the homes as built. Optional items shown are available at additional cost. Maronda Homes reserves the right to change and/or alter materials, specifications, features, dimensions and designs without prior notice or obligation. ©2023 Maronda Homes, Inc. All Rights Reserved. 02/23