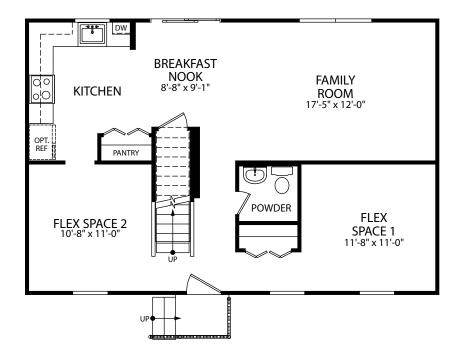

LILAC Elevation G Focus Series

LILAC Elevation G Focus Series

SECOND FLOOR

4 Bedrooms
2 Car Garage
2.5 Bathrooms
1,800 Finished Sq. Ft.

Visit marondahomes.com for more information. Ask your New Home Specialist for details about additional options to this floor plan to meet your unique lifestyle and needs. Floor plans and elevations are artist's renderings for Illustrative purposes and not part of a legal contract. Features, sizes, options, and details are approximate and will vary from the homes as built. Optional items shown are available at additional cost. Maronda Homes reserves the right to change and/or alter materials, specifications, features, dimensions and designs without prior notice or obligation. ©2023 Maronda Homes, Inc. All Rights Reserved. 02/23