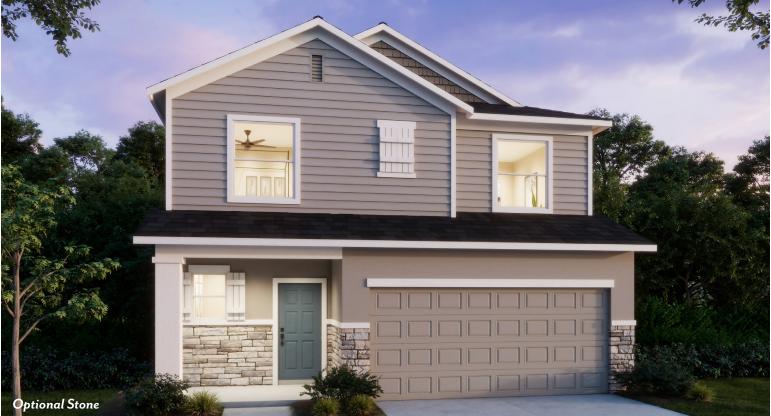

## LEXINGTON Elevation B Heritage Series

LEXINGTON Elevation B Heritage Series

• 4-5 Bedrooms
• 2 Car Garage
• 2.5 Bathrooms
• 2,068 Finished Sq. Ft.

Visit marondahomes.com for more information. Ask your New Home Specialist for details about additional options to this floor plan to meet your unique lifestyle and needs. Floor plans and elevations are artist's renderings for Illustrative purposes and not part of a legal contract. Features, sizes, options, and details are approximate and will vary from the homes as built. Optional items shown are available at additional cost. Maronda Homes reserves the right to change and/or alter materials, specifications, features, dimensions and designs without prior notice or obligation. ©2025 Maronda Homes, Inc. All Rights Reserved. 05/25