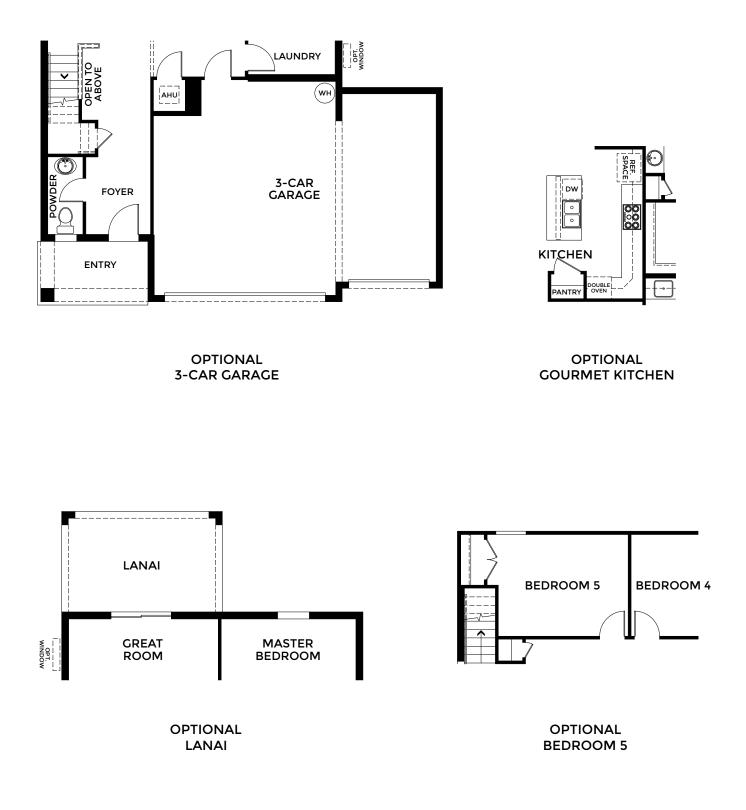

## LEXINGTON Elevation B Heritage Series

LEXINGTON Elevation B Heritage Series

• 4-5 Bedrooms
• 2 Car Garage
• 2.5 Bathrooms
• 2,068 Finished Sq. Ft.

Visit marondahomes.com for more information. Ask your New Home Specialist for details about additional options to this floor plan to meet your unique lifestyle and needs. Floor plans and elevations are artist's renderings for Illustrative purposes and not part of a legal contract. Features, sizes, options, and details are approximate and will vary from the homes as built. Optional items shown are available at additional cost. Maronda Homes reserves the right to change and/or alter materials, specifications, features, dimensions and designs without prior notice or obligation. ©2025 Maronda Homes, Inc. All Rights Reserved. 05/25

Visit marondahomes.com for more information. Ask your New Home Specialist for details about additional options to this floor plan to meet your unique lifestyle and needs. Floor plans and elevations are artist's renderings for Illustrative purposes and not part of a legal contract. Features, sizes, options, and details are approximate and will vary from the homes as built. Optional items shown are available at additional cost. Maronda Homes reserves the right to change and/or alter materials, specifications, features, dimensions and designs without prior notice or obligation. ©2025 Maronda Homes, Inc. All Rights Reserved. 05/25