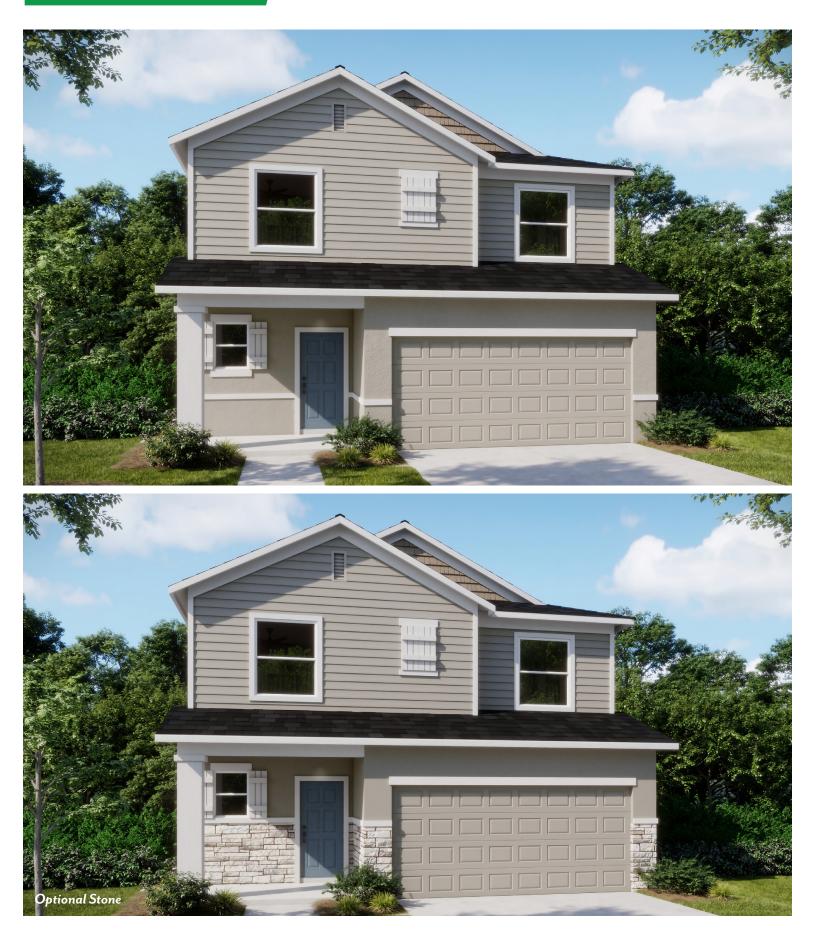

## LEXINGTON Elevation B Heritage Series

LEXINGTON Elevation B Heritage Series

• 4-5 Bedrooms
• 2 Car Garage
• 2.5 Bathrooms
• 2,068 Finished Sq. Ft.

Visit marondahomes.com for more information. Ask your New Home Specialist for details about additional options to this floor plan to meet your unique lifestyle and needs. Floor plans and elevations are artist's renderings for Illustrative purposes and not part of a legal contract. Features, sizes, options, and details are approximate and will vary from the homes as built. Optional items shown are available at additional cost. Maronda Homes reserves the right to change and/or alter materials, specifications, features, dimensions and designs without prior notice or obligation. ©2025 Maronda Homes, Inc. All Rights Reserved. 05/25