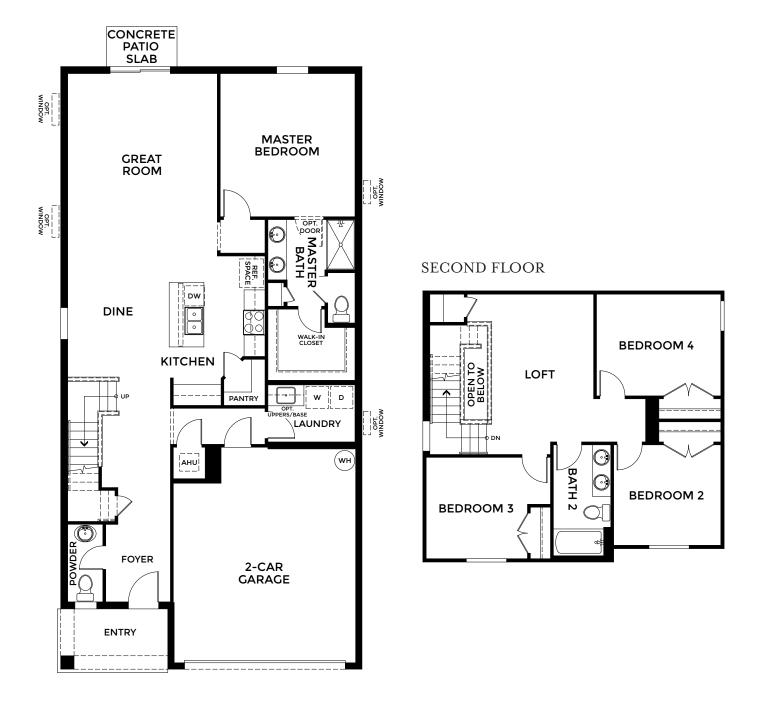

## LEXINGTON Elevation B Heritage Series

LEXINGTON Elevation B Heritage Series

• 4-5 Bedrooms
• 2 Car Garage
• 2.5 Bathrooms
• 2,068 Finished Sq. Ft.

Visit marondahomes.com for more information. Ask your New Home Specialist for details about additional options to this floor plan to meet your unique lifestyle and needs. Floor plans and elevations are artist's renderings for Illustrative purposes and not part of a legal contract. Features, sizes, options, and details are approximate and will vary from the homes as built. Optional items shown are available at additional cost. Maronda Homes reserves the right to change and/or alter materials, specifications, features, dimensions and designs without prior notice or obligation. ©2025 Maronda Homes, Inc. All Rights Reserved. 05/25