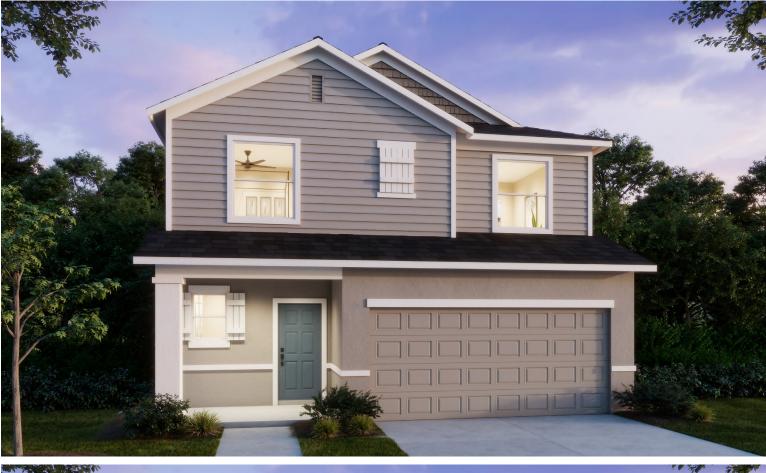

## LEXINGTON Elevation B Heritage Series

LEXINGTON Elevation B Heritage Series

• 4-5 Bedrooms
• 2 Car Garage
• 2.5 Bathrooms
• 2,068 Finished Sq. Ft.

Visit marondahomes.com for more information. Ask your New Home Specialist for details about additional options to this floor plan to meet your unique lifestyle and needs. Floor plans and elevations are artist's renderings for Illustrative purposes and not part of a legal contract. Features, sizes, options, and details are approximate and will vary from the homes as built. Optional items shown are available at additional cost. Maronda Homes reserves the right to change and/or alter materials, specifications, features, dimensions and designs without prior notice or obligation. ©2025 Maronda Homes, Inc. All Rights Reserved. 05/25