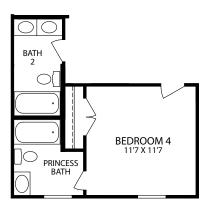

OPT. PRINCESS BATH

OPT. ALT. DOOR LOCATION

OPT. FIRST LADY MASTER BATH (ONLY AVAILABLE WITH FIRST FLOOR SUNROOM)

OPT. EXERCISE ROOM AT MASTER BEDROOM (ONLY AVAILABLE WITH FIRST FLOOR SUNROOM)

**OPT. 3 CAR FRONT ENTRY GARAGE** 