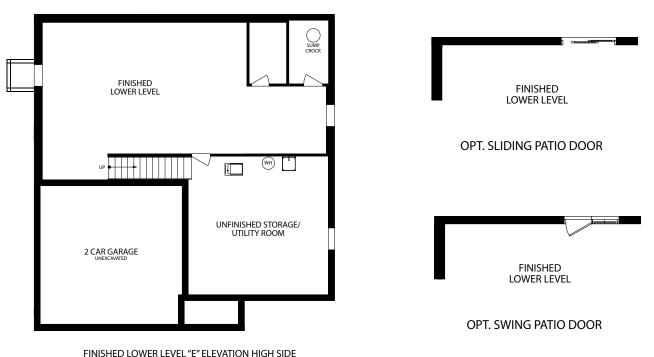

OPT. 2 CAR SIDE ENTRY GARAGE

FINISHED LOWER LEVEL "E" ELEVATION HIGH SI

仚

OPT. FINISHED LOWER LEVEL UNFINISHED SUNROOM HIGH SIDE

Visit marondahomes.com for more information. Floor plans and elevations are artist's renderings for Illustrative purposes and not part of a legal contract. Features, sizes, options, and details are approximate and will vary from the homes as built. Optional items shown are available at additional cost. Maronda Homes reserves the right to change and/or alter materials, specifications, features, dimensions and designs without prior notice or obligation. ©2025 Maronda Homes, Inc. All Rights Reserved. 02/25