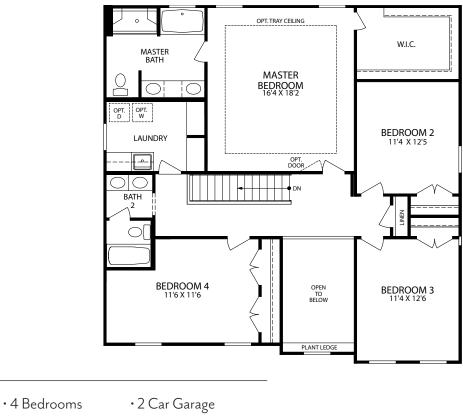

## HOOVER Elevation E Presidential Series

SECOND FLOOR

• 2.5-4.5 Bathrooms • 2.5-4.5 Bathrooms Finished Sq. Ft.

Visit marondahomes.com for more information. Floor plans and elevations are artist's renderings for Illustrative purposes and not part of a legal contract. Features, sizes, options, and details are approximate and will vary from the homes as built. Optional items shown are available at additional cost. Maronda Homes reserves the right to change and/or alter materials, specifications, features, dimensions and designs without prior notice or obligation. ©2025 Maronda Homes, Inc. All Rights Reserved. 02/25