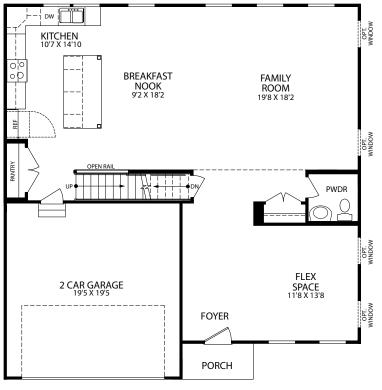

## HOOVER Elevation E Presidential Series

SECOND FLOOR

• 2.5-4.5 Bathrooms • 2.5-4.5 Bathrooms Finished Sq. Ft.

Visit marondahomes.com for more information. Floor plans and elevations are artist's renderings for Illustrative purposes and not part of a legal contract. Features, sizes, options, and details are approximate and will vary from the homes as built. Optional items shown are available at additional cost. Maronda Homes reserves the right to change and/or alter materials, specifications, features, dimensions and designs without prior notice or obligation. ©2025 Maronda Homes, Inc. All Rights Reserved. 02/25