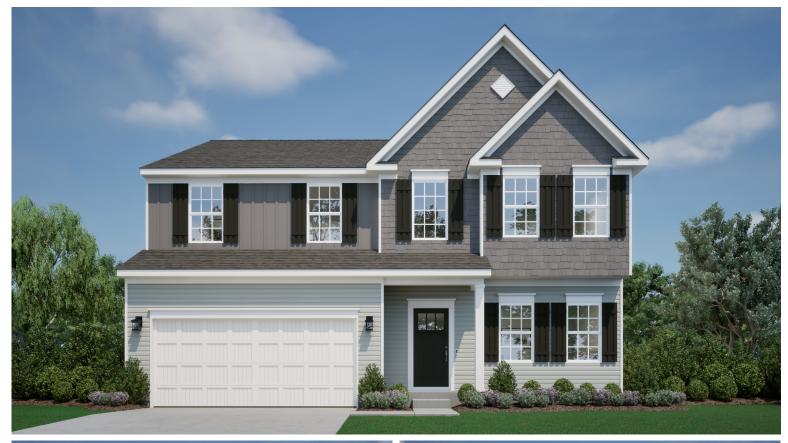

## HOOVER Elevation E Presidential Series

SECOND FLOOR

• 2.5-4.5 Bathrooms • 2.5-4.5 Bathrooms Finished Sq. Ft.

Visit marondahomes.com for more information. Floor plans and elevations are artist's renderings for Illustrative purposes and not part of a legal contract. Features, sizes, options, and details are approximate and will vary from the homes as built. Optional items shown are available at additional cost. Maronda Homes reserves the right to change and/or alter materials, specifications, features, dimensions and designs without prior notice or obligation. ©2025 Maronda Homes, Inc. All Rights Reserved. 02/25