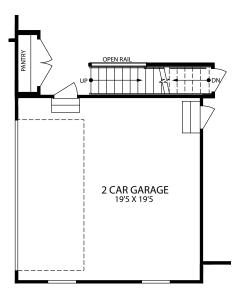

OPT. PRINCESS BATH

OPT. ALT. DOOR LOCATION

OPT. FIRST LADY MASTER BATH (ONLY AVAILABLE WITH FIRST FLOOR SUNROOM)

OPT. EXERCISE ROOM AT MASTER BEDROOM (ONLY AVAILABLE WITH FIRST FLOOR SUNROOM)

**OPT. 3 CAR FRONT ENTRY GARAGE** 