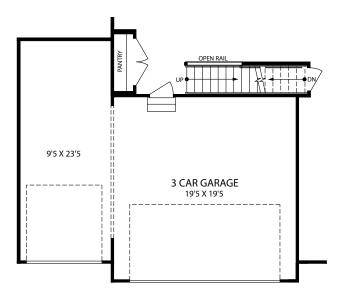

OPT. PRINCESS BATH

OPT. ALT. DOOR LOCATION

OPT. FIRST LADY MASTER BATH (ONLY AVAILABLE WITH FIRST FLOOR SUNROOM)

OPT. EXERCISE ROOM AT MASTER BEDROOM (ONLY AVAILABLE WITH FIRST FLOOR SUNROOM)

**OPT. 3 CAR FRONT ENTRY GARAGE** 

OPT. 2 CAR SIDE ENTRY GARAGE

FINISHED LOWER LEVEL "E" ELEVATION HIGH SI

仚

OPT. FINISHED LOWER LEVEL UNFINISHED SUNROOM HIGH SIDE

Visit marondahomes.com for more information. Floor plans and elevations are artist's renderings for Illustrative purposes and not part of a legal contract. Features, sizes, options, and details are approximate and will vary from the homes as built. Optional items shown are available at additional cost. Maronda Homes reserves the right to change and/or alter materials, specifications, features, dimensions and designs without prior notice or obligation. ©2025 Maronda Homes, Inc. All Rights Reserved. 02/25