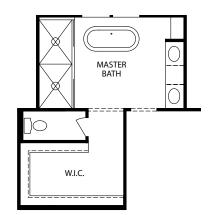

OPT. PRINCESS BATH

OPT. ALT. DOOR LOCATION

OPT. FIRST LADY MASTER BATH (ONLY AVAILABLE WITH FIRST FLOOR SUNROOM)

OPT. EXERCISE ROOM AT MASTER BEDROOM (ONLY AVAILABLE WITH FIRST FLOOR SUNROOM)

**OPT. 3 CAR FRONT ENTRY GARAGE** 