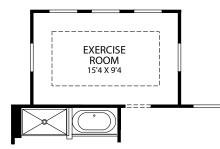

OPT. PRINCESS BATH

OPT. ALT. DOOR LOCATION

OPT. FIRST LADY MASTER BATH (ONLY AVAILABLE WITH FIRST FLOOR SUNROOM)

OPT. EXERCISE ROOM AT MASTER BEDROOM (ONLY AVAILABLE WITH FIRST FLOOR SUNROOM)

**OPT. 3 CAR FRONT ENTRY GARAGE** 