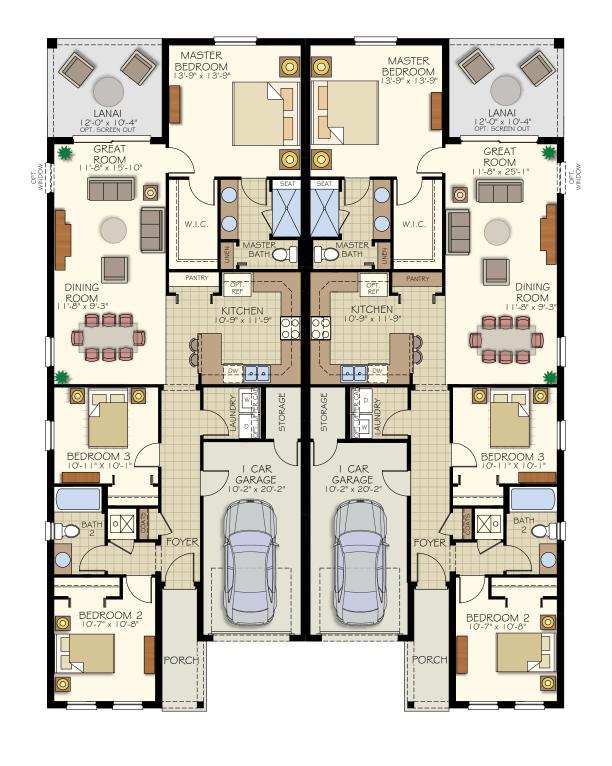

## UNIT K1

- 3 Bedrooms
- 1 Car Garage
- 2 Bathrooms
- 1,415 Finished Sq. Ft.
- 3 Bedrooms
- 1 Car Garage
- 2 Bathrooms
- 1,415 Finished Sq. Ft.

Visit marondahomes.com for more information. Floor plans and elevations are artist's renderings for Illustrative purposes and not part of a legal contract. Features, sizes, options, and details are approximate and will vary from the homes as built. Optional items shown are available at additional cost. Maronda Homes reserves the right to change and/or alter materials, specifications, features, dimensions and designs without prior notice or obligation. ©2019 Maronda Homes, Inc. All Rights Reserved. 11/19