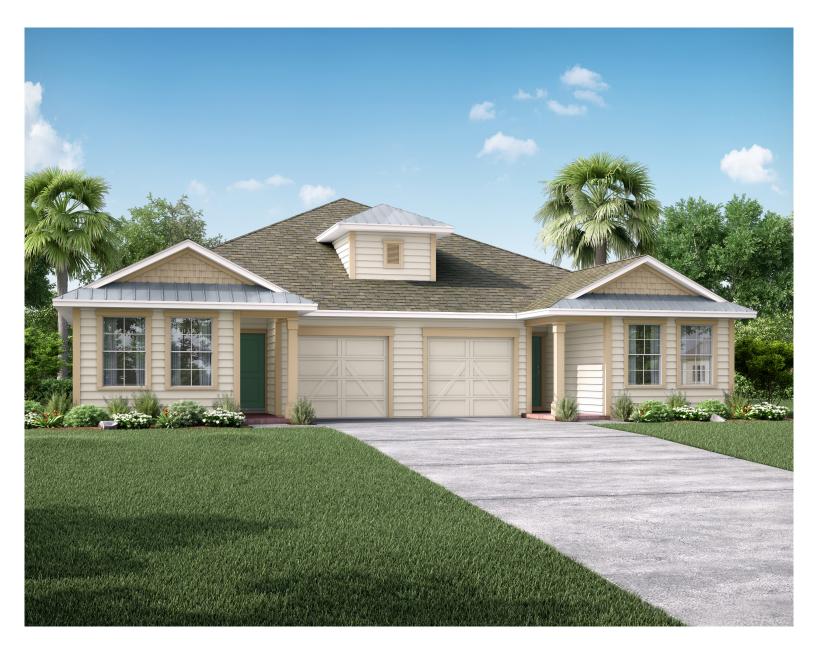

## UNIT K1



- 3 Bedrooms
- 1 Car Garage
- 2 Bathrooms
- 1,415 Finished Sq. Ft.
- 3 Bedrooms
- 1 Car Garage
- 2 Bathrooms
- 1,415 Finished Sq. Ft.



Visit marondahomes.com for more information. Floor plans and elevations are artist's renderings for Illustrative purposes and not part of a legal contract. Features, sizes, options, and details are approximate and will vary from the homes as built. Optional items shown are available at additional cost. Maronda Homes reserves the right to change and/or alter materials, specifications, features, dimensions and designs without prior notice or obligation. ©2019 Maronda Homes, Inc. All Rights Reserved. 11/19



ARONDA *at* <u>HARMONY</u> <u>RESERVE</u>

## FLOORPLAN OPTIONS

## Opt. 2nd Master Bedroom



Opt. Study