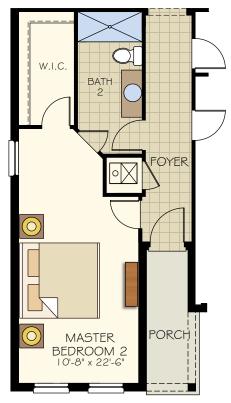

## UNIT K1



- 3 Bedrooms
- 1 Car Garage
- 2 Bathrooms
- 1,415 Finished Sq. Ft.
- 3 Bedrooms
- 1 Car Garage
- 2 Bathrooms
- 1,415 Finished Sq. Ft.



Visit marondahomes.com for more information. Floor plans and elevations are artist's renderings for Illustrative purposes and not part of a legal contract. Features, sizes, options, and details are approximate and will vary from the homes as built. Optional items shown are available at additional cost. Maronda Homes reserves the right to change and/or alter materials, specifications, features, dimensions and designs without prior notice or obligation. ©2019 Maronda Homes, Inc. All Rights Reserved. 11/19



ARONDA *at* <u>HARMONY</u> <u>RESERVE</u>

## FLOORPLAN OPTIONS

## Opt. 2nd Master Bedroom



Opt. Study