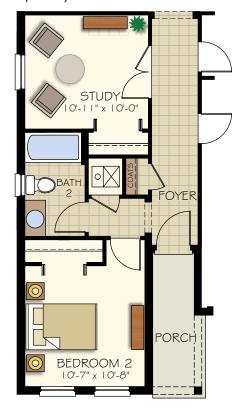

## UNIT K1



- 3 Bedrooms
- 1 Car Garage
- 2 Bathrooms
- 1,415 Finished Sq. Ft.
- 3 Bedrooms
- 1 Car Garage
- 2 Bathrooms
- 1,415 Finished Sq. Ft.



Visit marondahomes.com for more information. Floor plans and elevations are artist's renderings for Illustrative purposes and not part of a legal contract. Features, sizes, options, and details are approximate and will vary from the homes as built. Optional items shown are available at additional cost. Maronda Homes reserves the right to change and/or alter materials, specifications, features, dimensions and designs without prior notice or obligation. ©2019 Maronda Homes, Inc. All Rights Reserved. 11/19



ARONDA *at* <u>HARMONY</u> <u>RESERVE</u>

## FLOORPLAN OPTIONS

## Opt. 2nd Master Bedroom



Opt. Study