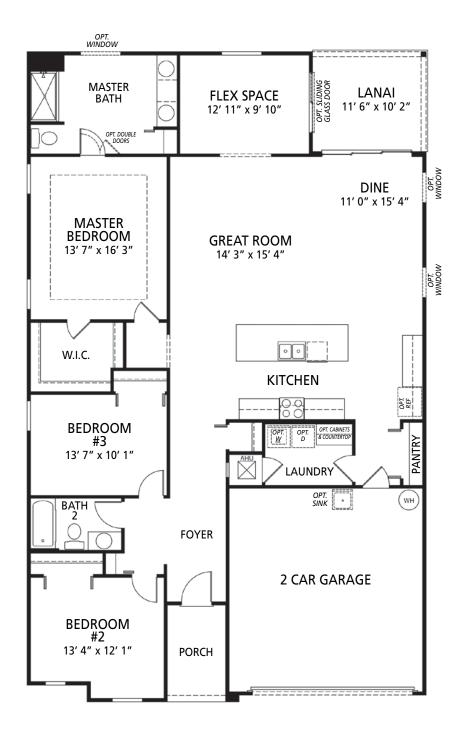

Opt. Extended Lanai

Opt. 3 Car Garage

Opt. Bedroom 4 ILO Flex

## Opt. Den ILO Flex

Opt. Deluxe Master Bath

Opt. Free-Standing Tub at Master Bath

Visit marondahomes.com for more information. Ask your New Home Specialist for details about additional options to this floor plan to meet your unique lifestyle and needs. Floor plans and elevations are artist's renderings for Illustrative purposes and not part of a legal contract. Features, sizes, options, and details are approximate and will vary from the homes as built. Optional items shown are available at additional cost. Maronda Homes reserves the right to change and/or alter materials, specifications, features, dimensions and designs without prior notice or obligation. ©2025 Maronda Homes, Inc. All Rights Reserved. 02/25