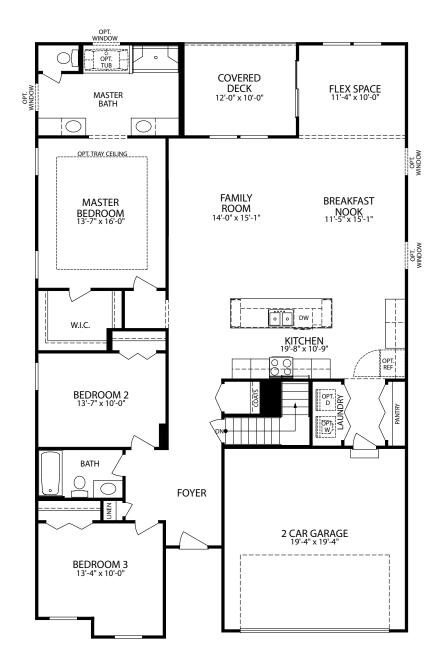

FINISHED LOWER LEVEL - ELEVATION E

OPT. LOWER LEVEL SOCIAL CENTER OPT. LOWER LEVEL SHOWER BATH

Visit marondahomes.com for more information. Floor plans and elevations are artist's renderings for Illustrative purposes and not part of a legal contract. Features, sizes, options, and details are approximate and will vary from the homes as built. Optional items shown are available at additional cost. Maronda Homes reserves the right to change and/or alter materials, specifications, features, dimensions and designs without prior notice or obligation. ©2025 Maronda Homes, Inc. All Rights Reserved. 1/25