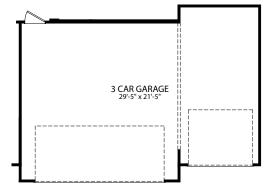

HIGH SIDE OPT. SUNROOM FINISHED LOWER LEVEL W/ FINISHED STORAGE

**OPT. FIREPLACE** 

OPT. BOX BAY AT FLEX

OPT. SUN ROOM

OPT. KITCHEN ISLAND

OPT. FLEX SPACE DOOR

OPT. SILVER MASTER BATH

OPT. 3 CAR GARAGE