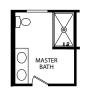

HIGH SIDE OPT. SUNROOM FINISHED LOWER LEVEL W/ FINISHED STORAGE

**OPT. FIREPLACE** 

OPT. BOX BAY AT FLEX

OPT. SUN ROOM

OPT. KITCHEN ISLAND

OPT. FLEX SPACE DOOR

OPT. SILVER MASTER BATH

OPT. 3 CAR GARAGE