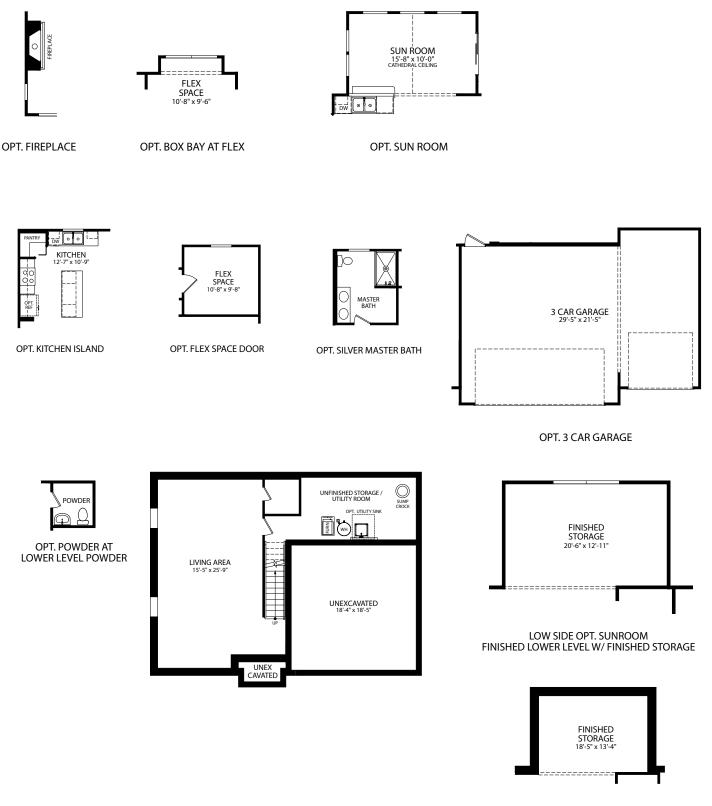

HIGH SIDE OPT. SUNROOM FINISHED LOWER LEVEL W/ FINISHED STORAGE

**OPT. FIREPLACE** 

OPT. BOX BAY AT FLEX

OPT. SUN ROOM

OPT. KITCHEN ISLAND

OPT. FLEX SPACE DOOR

OPT. SILVER MASTER BATH

OPT. 3 CAR GARAGE