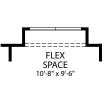

HIGH SIDE OPT. SUNROOM FINISHED LOWER LEVEL W/ FINISHED STORAGE

**OPT. FIREPLACE** 

OPT. BOX BAY AT FLEX

OPT. SUN ROOM

OPT. KITCHEN ISLAND

OPT. FLEX SPACE DOOR

OPT. SILVER MASTER BATH

OPT. 3 CAR GARAGE