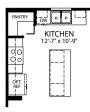

HIGH SIDE OPT. SUNROOM FINISHED LOWER LEVEL W/ FINISHED STORAGE

**OPT. FIREPLACE** 

OPT. BOX BAY AT FLEX

OPT. SUN ROOM

OPT. KITCHEN ISLAND

OPT. FLEX SPACE DOOR

OPT. SILVER MASTER BATH

OPT. 3 CAR GARAGE