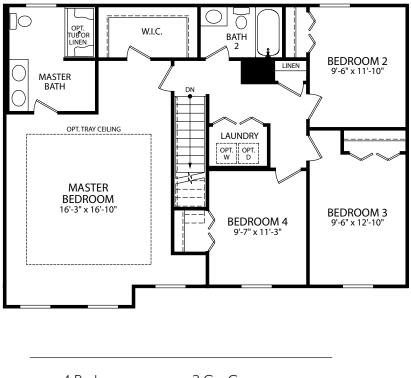

SECOND FLOOR

Visit marondahomes.com for more information. Ask your New Home Specialist for details about additional options to this floor plan to meet your unique lifestyle and needs. Floor plans and elevations are artist's renderings for Illustrative purposes and not part of a legal contract. Features, sizes, options, and details are approximate and will vary from the homes as built. Optional items shown are available at additional cost. Maronda Homes reserves the right to change and/or alter materials, specifications, features, dimensions and designs without prior notice or obligation. ©2025 Maronda Homes, Inc. All Rights Reserved. 02/25

HIGH SIDE OPT. SUNROOM FINISHED LOWER LEVEL W/ FINISHED STORAGE

**OPT. FIREPLACE** 

OPT. BOX BAY AT FLEX

OPT. SUN ROOM

OPT. KITCHEN ISLAND

OPT. FLEX SPACE DOOR

OPT. SILVER MASTER BATH

OPT. 3 CAR GARAGE