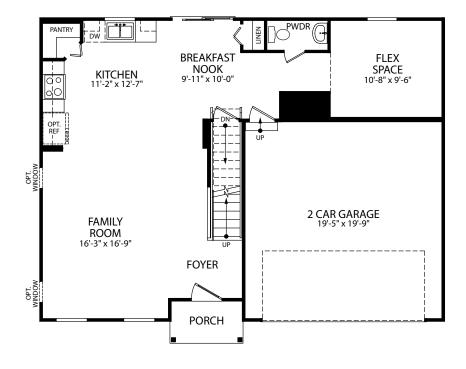

HIGH SIDE OPT. SUNROOM FINISHED LOWER LEVEL W/ FINISHED STORAGE

**OPT. FIREPLACE** 

OPT. BOX BAY AT FLEX

OPT. SUN ROOM

OPT. KITCHEN ISLAND

OPT. FLEX SPACE DOOR

OPT. SILVER MASTER BATH

OPT. 3 CAR GARAGE