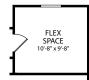

OPT. FIREPLACE

OPT. BOX BAY AT FLEX

FLEX SPACE 10'-8" x 9'-6"

OPT. SUN ROOM

OPT. KITCHEN ISLAND

POWDER

OPT. POWDER AT

LOWER LEVEL POWDER

Ĺ

**OPT. FLEX SPACE DOOR** 

C

OPT. SILVER MASTER BATH

OPT. 3 CAR GARAGE