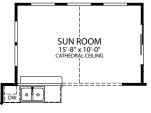

OPT. FIREPLACE

OPT. BOX BAY AT FLEX

FLEX SPACE 10'-8" x 9'-6"

OPT. SUN ROOM

OPT. KITCHEN ISLAND

POWDER

OPT. POWDER AT

LOWER LEVEL POWDER

## LOW SIDE OPT. SUNROOM FINISHED LOWER LEVEL W/ FINISHED STORAGE

HIGH SIDE OPT. SUNROOM FINISHED LOWER LEVEL W/ FINISHED STORAGE

OPT. FIREPLACE

OPT. BOX BAY AT FLEX

OPT. SUN ROOM

OPT. KITCHEN ISLAND

OPT. FLEX SPACE DOOR