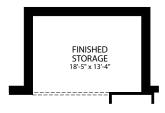

## LOW SIDE OPT. SUNROOM FINISHED LOWER LEVEL W/ FINISHED STORAGE

HIGH SIDE OPT. SUNROOM FINISHED LOWER LEVEL W/ FINISHED STORAGE

OPT. FIREPLACE

OPT. BOX BAY AT FLEX

OPT. SUN ROOM

OPT. KITCHEN ISLAND

OPT. FLEX SPACE DOOR