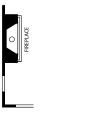

OPT. FIREPLACE

OPT. BOX BAY AT FLEX

FLEX SPACE 10'-8" x 9'-6"

OPT. SUN ROOM

OPT. KITCHEN ISLAND

POWDER

OPT. POWDER AT

LOWER LEVEL POWDER

## LOW SIDE OPT. SUNROOM FINISHED LOWER LEVEL W/ FINISHED STORAGE

HIGH SIDE OPT. SUNROOM FINISHED LOWER LEVEL W/ FINISHED STORAGE

OPT. FIREPLACE

OPT. BOX BAY AT FLEX

OPT. SUN ROOM

OPT. KITCHEN ISLAND

OPT. FLEX SPACE DOOR