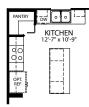

OPT. FIREPLACE

OPT. BOX BAY AT FLEX

FLEX SPACE 10'-8" x 9'-6"

OPT. SUN ROOM

OPT. KITCHEN ISLAND

POWDER

OPT. POWDER AT

LOWER LEVEL POWDER

## LOW SIDE OPT. SUNROOM FINISHED LOWER LEVEL W/ FINISHED STORAGE

HIGH SIDE OPT. SUNROOM FINISHED LOWER LEVEL W/ FINISHED STORAGE

OPT. FIREPLACE

OPT. BOX BAY AT FLEX

OPT. SUN ROOM

OPT. KITCHEN ISLAND

OPT. FLEX SPACE DOOR