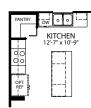

OPT. FIREPLACE

OPT. BOX BAY AT FLEX

FLEX SPACE 10'-8" x 9'-6"

OPT. SUN ROOM

OPT. KITCHEN ISLAND

POWDER

OPT. POWDER AT

LOWER LEVEL POWDER

## LOW SIDE OPT. SUNROOM FINISHED LOWER LEVEL W/ FINISHED STORAGE

HIGH SIDE OPT. SUNROOM FINISHED LOWER LEVEL W/ FINISHED STORAGE

OPT. FIREPLACE

OPT. BOX BAY AT FLEX

OPT. SUN ROOM

OPT. KITCHEN ISLAND

OPT. FLEX SPACE DOOR