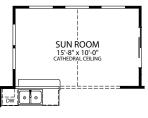

OPT. FIREPLACE

OPT. BOX BAY AT FLEX

FLEX SPACE 10'-8" x 9'-6"

OPT. SUN ROOM

OPT. KITCHEN ISLAND

POWDER

OPT. POWDER AT

LOWER LEVEL POWDER

## LOW SIDE OPT. SUNROOM FINISHED LOWER LEVEL W/ FINISHED STORAGE

HIGH SIDE OPT. SUNROOM FINISHED LOWER LEVEL W/ FINISHED STORAGE

OPT. FIREPLACE

OPT. BOX BAY AT FLEX

OPT. SUN ROOM

OPT. KITCHEN ISLAND

OPT. FLEX SPACE DOOR