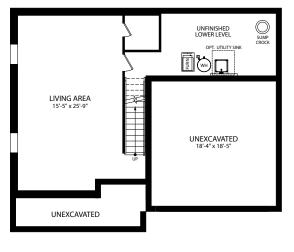

OPT. FIREPLACE

OPT. BOX BAY AT FLEX

FLEX SPACE 10'-8" x 9'-6"

OPT. SUN ROOM

OPT. KITCHEN ISLAND

POWDER

OPT. POWDER AT

LOWER LEVEL POWDER

## LOW SIDE OPT. SUNROOM FINISHED LOWER LEVEL W/ FINISHED STORAGE

HIGH SIDE OPT. SUNROOM FINISHED LOWER LEVEL W/ FINISHED STORAGE

OPT. FIREPLACE

OPT. BOX BAY AT FLEX

OPT. SUN ROOM

OPT. KITCHEN ISLAND

OPT. FLEX SPACE DOOR