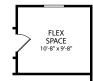

OPT. FIREPLACE

OPT. BOX BAY AT FLEX

FLEX SPACE 10'-8" x 9'-6"

OPT. SUN ROOM

OPT. KITCHEN ISLAND

POWDER

OPT. POWDER AT

LOWER LEVEL POWDER

## LOW SIDE OPT. SUNROOM FINISHED LOWER LEVEL W/ FINISHED STORAGE

HIGH SIDE OPT. SUNROOM FINISHED LOWER LEVEL W/ FINISHED STORAGE

OPT. FIREPLACE

OPT. BOX BAY AT FLEX

OPT. SUN ROOM

OPT. KITCHEN ISLAND

OPT. FLEX SPACE DOOR