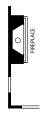

OPT. FIREPLACE

OPT. BOX BAY AT FLEX

FLEX SPACE 10'-8" x 9'-6"

OPT. SUN ROOM

OPT. KITCHEN ISLAND

POWDER

OPT. POWDER AT

LOWER LEVEL POWDER

## LOW SIDE OPT. SUNROOM FINISHED LOWER LEVEL W/ FINISHED STORAGE

HIGH SIDE OPT. SUNROOM FINISHED LOWER LEVEL W/ FINISHED STORAGE

OPT. FIREPLACE

OPT. BOX BAY AT FLEX

OPT. SUN ROOM

OPT. KITCHEN ISLAND

OPT. FLEX SPACE DOOR