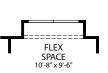

OPT. FIREPLACE

OPT. BOX BAY AT FLEX

FLEX SPACE 10'-8" x 9'-6"

OPT. SUN ROOM

OPT. KITCHEN ISLAND

POWDER

OPT. POWDER AT

LOWER LEVEL POWDER

## LOW SIDE OPT. SUNROOM FINISHED LOWER LEVEL W/ FINISHED STORAGE

HIGH SIDE OPT. SUNROOM FINISHED LOWER LEVEL W/ FINISHED STORAGE

OPT. FIREPLACE

OPT. BOX BAY AT FLEX

OPT. SUN ROOM

OPT. KITCHEN ISLAND

OPT. FLEX SPACE DOOR