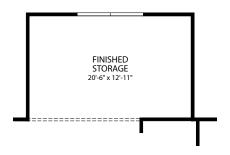

## LOW SIDE OPT. SUNROOM FINISHED LOWER LEVEL W/ FINISHED STORAGE

HIGH SIDE OPT. SUNROOM FINISHED LOWER LEVEL W/ FINISHED STORAGE

OPT. FIREPLACE

OPT. BOX BAY AT FLEX

OPT. SUN ROOM

OPT. KITCHEN ISLAND

OPT. FLEX SPACE DOOR