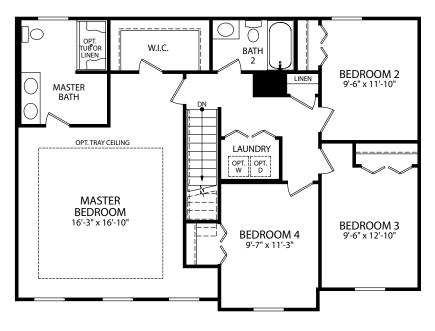

Ĺ

**OPT. FLEX SPACE DOOR** 

C

OPT. SILVER MASTER BATH

OPT. 3 CAR GARAGE

OPT. SILVER MASTER BATH

**OPT. 3 CAR GARAGE** 