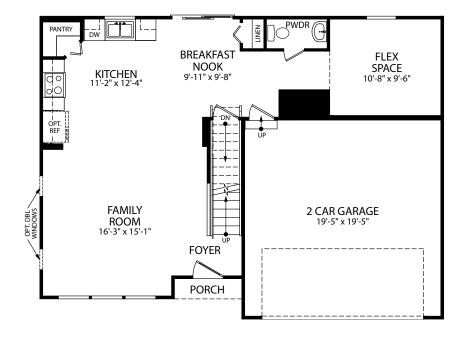

OPT. FIREPLACE

OPT. BOX BAY AT FLEX

FLEX SPACE 10'-8" x 9'-6"

OPT. SUN ROOM

OPT. KITCHEN ISLAND

POWDER

OPT. POWDER AT

LOWER LEVEL POWDER

## LOW SIDE OPT. SUNROOM FINISHED LOWER LEVEL W/ FINISHED STORAGE

HIGH SIDE OPT. SUNROOM FINISHED LOWER LEVEL W/ FINISHED STORAGE

OPT. FIREPLACE

OPT. BOX BAY AT FLEX

OPT. SUN ROOM

OPT. KITCHEN ISLAND

OPT. FLEX SPACE DOOR