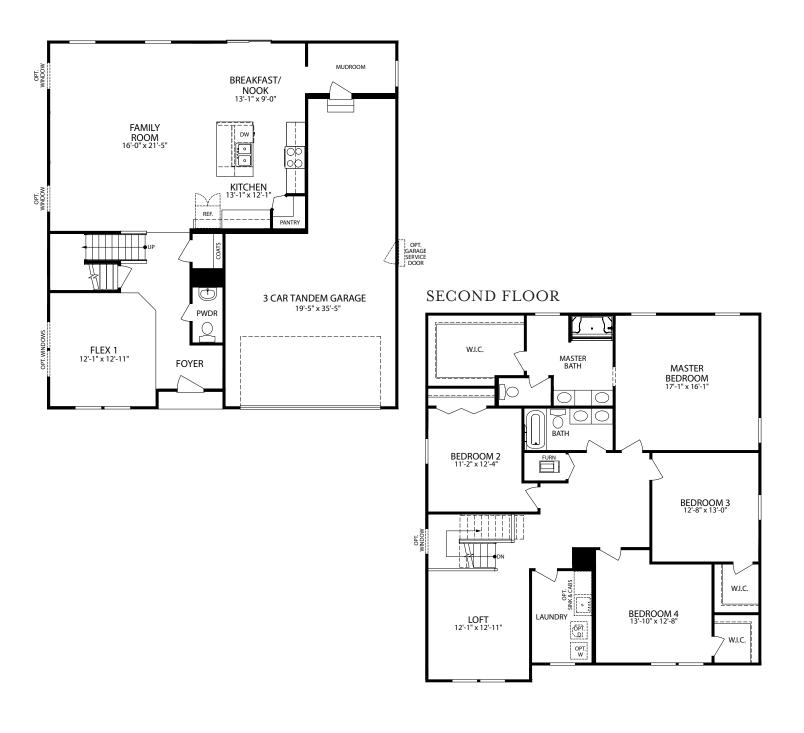

## CARLISLE Elevation E Americana Series

• 4-5 Bedrooms
• 2-3 Car Garage
• 2,814-3,936
Finished Sq. Ft.

Visit marondahomes.com for more information. Ask your New Home Specialist for details about additional options to this floor plan to meet your unique lifestyle and needs. Floor plans and elevations are artist's renderings for Illustrative purposes and not part of a legal contract. Features, sizes, options, and details are approximate and will vary from the homes as built. Optional items shown are available at additional cost. Maronda Homes reserves the right to change and/or alter materials, specifications, features, dimensions and designs without prior notice or obligation. ©2025 Maronda Homes, Inc. All Rights Reserved. 3/25

• 4-5 Bedrooms
• 2-3 Car Garage
• 2,814-3,936
• Finished Sq. Ft.