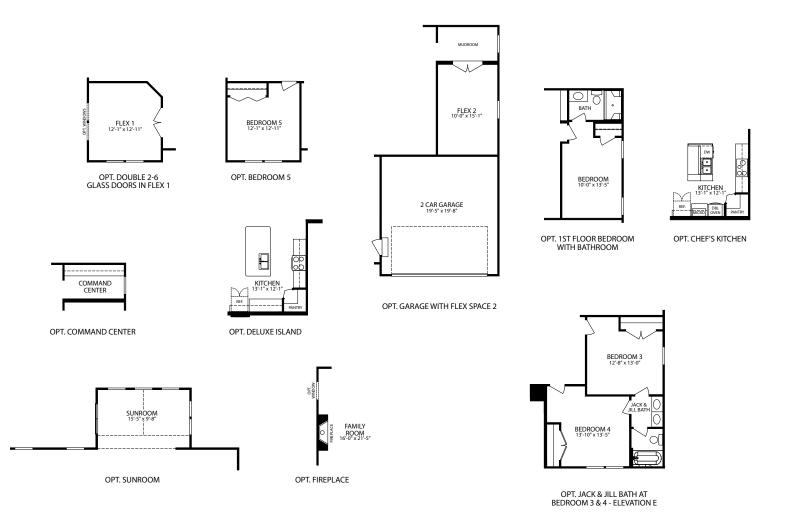

## CARLISLE Elevation E Americana Series

• 4-5 Bedrooms
• 2-3 Car Garage
• 2,814-3,936
Finished Sq. Ft.

Visit marondahomes.com for more information. Ask your New Home Specialist for details about additional options to this floor plan to meet your unique lifestyle and needs. Floor plans and elevations are artist's renderings for Illustrative purposes and not part of a legal contract. Features, sizes, options, and details are approximate and will vary from the homes as built. Optional items shown are available at additional cost. Maronda Homes reserves the right to change and/or alter materials, specifications, features, dimensions and designs without prior notice or obligation. ©2025 Maronda Homes, Inc. All Rights Reserved. 3/25

OPT. JACK & JILL BATH AT BEDROOM 3 & 4 - ELEVATION E

Visit marondahomes.com for more information. Ask your New Home Specialist for details about additional options to this floor plan to meet your unique lifestyle and needs. Floor plans and elevations are artist's renderings for Illustrative purposes and not part of a legal contract. Features, sizes, options, and details are approximate and will vary from the homes as built. Optional items shown are available at additional cost. Maronda Homes reserves the right to change and/or alter materials, specifications, features, dimensions and designs without prior notice or obligation. ©2025 Maronda Homes, Inc. All Rights Reserved. 3/25