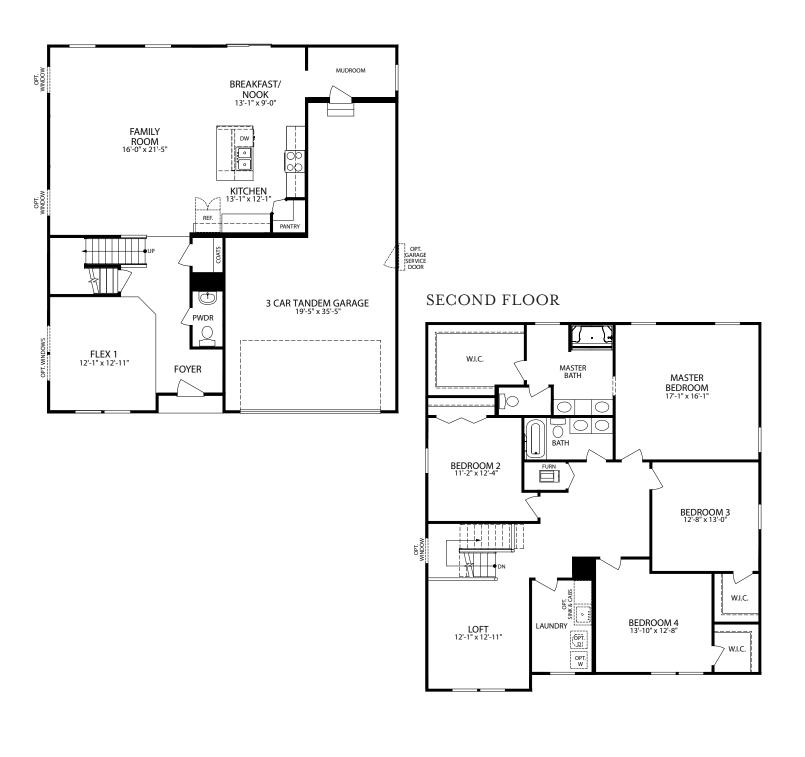

## CARLISLE Elevation E Americana Series

• 4-5 Bedrooms
• 2-3 Car Garage
• 2,814-3,936
Finished Sq. Ft.

Visit marondahomes.com for more information. Ask your New Home Specialist for details about additional options to this floor plan to meet your unique lifestyle and needs. Floor plans and elevations are artist's renderings for Illustrative purposes and not part of a legal contract. Features, sizes, options, and details are approximate and will vary from the homes as built. Optional items shown are available at additional cost. Maronda Homes reserves the right to change and/or alter materials, specifications, features, dimensions and designs without prior notice or obligation. ©2025 Maronda Homes, Inc. All Rights Reserved. 3/25

• 4-5 Bedrooms
• 2-3 Car Garage
• 2,814-3,936
• Finished Sq. Ft.