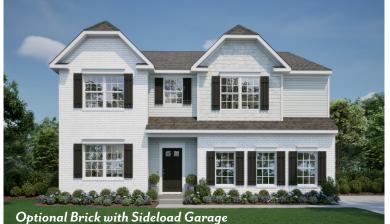

## CARLISLE Elevation B Americana Series

• 4-5 Bedrooms
• 2-3 Car Garage
• 2,814-3,936
Finished Sq. Ft.

Visit marondahomes.com for more information. Ask your New Home Specialist for details about additional options to this floor plan to meet your unique lifestyle and needs. Floor plans and elevations are artist's renderings for Illustrative purposes and not part of a legal contract. Features, sizes, options, and details are approximate and will vary from the homes as built. Optional items shown are available at additional cost. Maronda Homes reserves the right to change and/or alter materials, specifications, features, dimensions and designs without prior notice or obligation. ©2025 Maronda Homes, Inc. All Rights Reserved. 3/25

• 4-5 Bedrooms
• 2-3 Car Garage
• 2,814-3,936
Finished Sq. Ft.

OPT. JACK & JILL BATH AT BEDROOM 3 & 4 - ELEVATION B