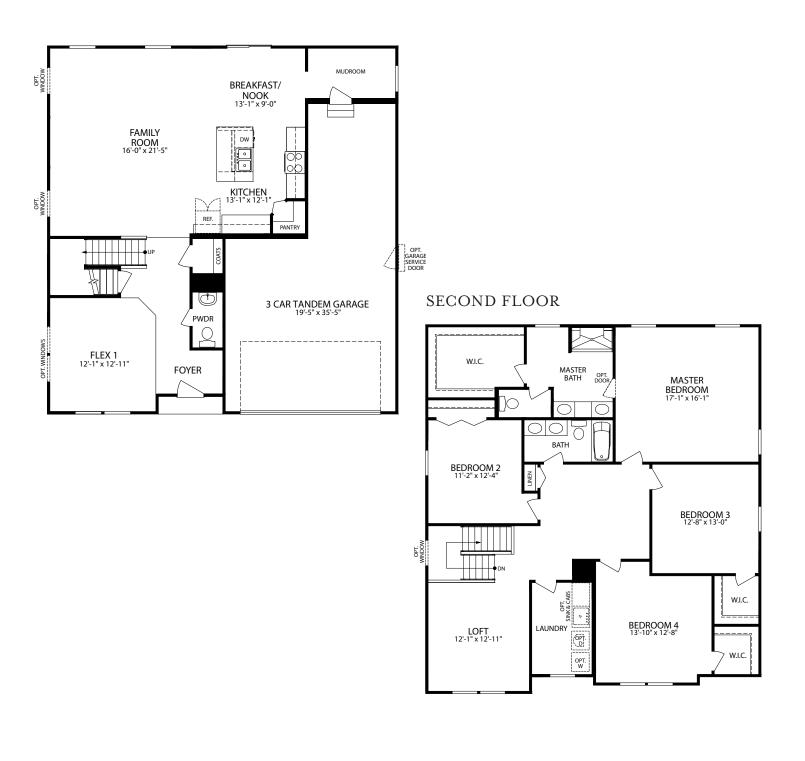

## CARLISLE Elevation B Americana Series

• 4-5 Bedrooms
• 2-3 Car Garage
• 2,814-3,936
Finished Sq. Ft.

Visit marondahomes.com for more information. Ask your New Home Specialist for details about additional options to this floor plan to meet your unique lifestyle and needs. Floor plans and elevations are artist's renderings for Illustrative purposes and not part of a legal contract. Features, sizes, options, and details are approximate and will vary from the homes as built. Optional items shown are available at additional cost. Maronda Homes reserves the right to change and/or alter materials, specifications, features, dimensions and designs without prior notice or obligation. ©2025 Maronda Homes, Inc. All Rights Reserved. 3/25

• 4-5 Bedrooms
• 2-3 Car Garage
• 2,814-3,936
Finished Sq. Ft.

OPT. JACK & JILL BATH AT BEDROOM 3 & 4 - ELEVATION B