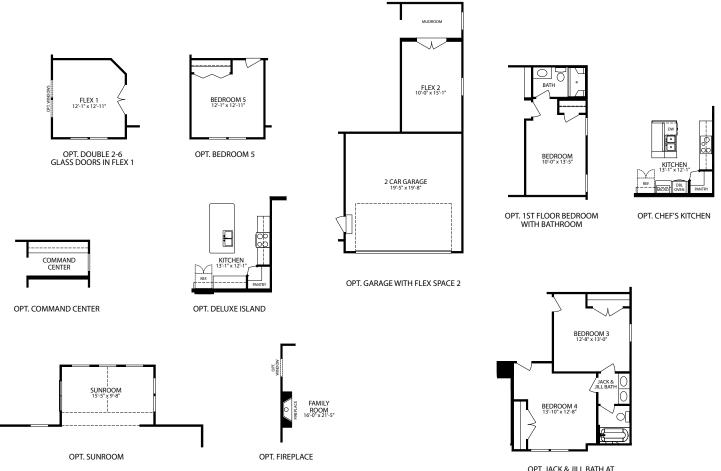

OPT. JACK & JILL BATH AT BEDROOM 3 & 4 - ELEVATION B

Visit marondahomes.com for more information. Ask your New Home Specialist for details about additional options to this floor plan to meet your unique lifestyle and needs. Floor plans and elevations are artist's renderings for Illustrative purposes and not part of a legal contract. Features, sizes, options, and details are approximate and will vary from the homes as built. Optional items shown are available at additional cost. Maronda Homes reserves the right to change and/or alter materials, specifications, features, dimensions and designs without prior notice or obligation. ©2025 Maronda Homes, Inc. All Rights Reserved. 3/25

• 4-5 Bedrooms
• 2-3 Car Garage
• 2,814-3,936
Finished Sq. Ft.

OPT. JACK & JILL BATH AT BEDROOM 3 & 4 - ELEVATION B