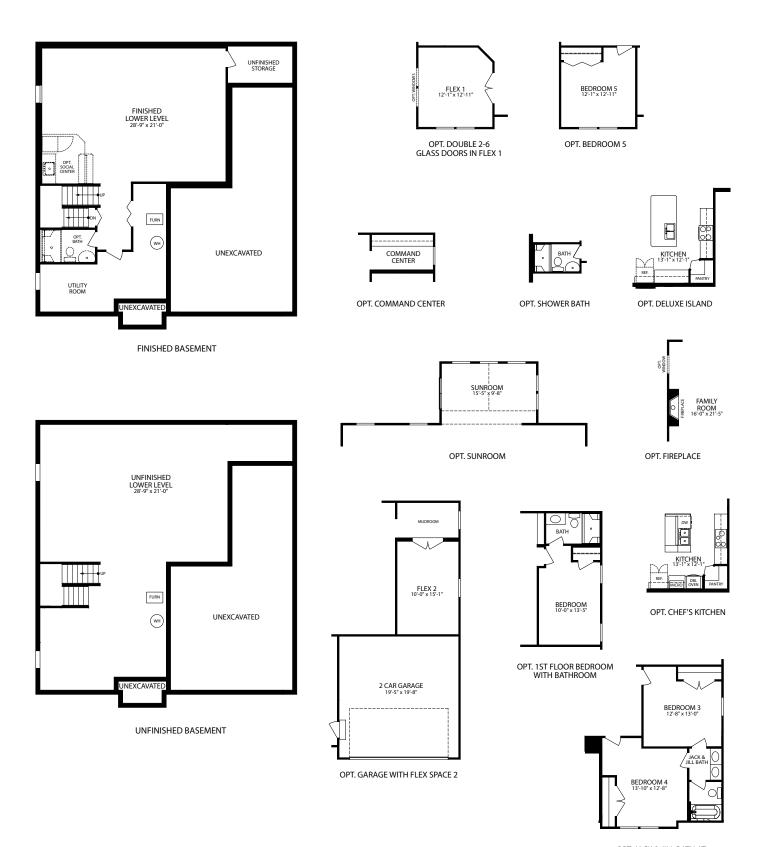

## CARLISLE Elevation B Americana Series

• 4-5 Bedrooms
• 2-3 Car Garage
• 2,814-3,936
Finished Sq. Ft.

Visit marondahomes.com for more information. Ask your New Home Specialist for details about additional options to this floor plan to meet your unique lifestyle and needs. Floor plans and elevations are artist's renderings for Illustrative purposes and not part of a legal contract. Features, sizes, options, and details are approximate and will vary from the homes as built. Optional items shown are available at additional cost. Maronda Homes reserves the right to change and/or alter materials, specifications, features, dimensions and designs without prior notice or obligation. ©2025 Maronda Homes, Inc. All Rights Reserved. 3/25

• 4-5 Bedrooms
• 2-3 Car Garage
• 2,814-3,936
Finished Sq. Ft.

OPT. JACK & JILL BATH AT BEDROOM 3 & 4 - ELEVATION B