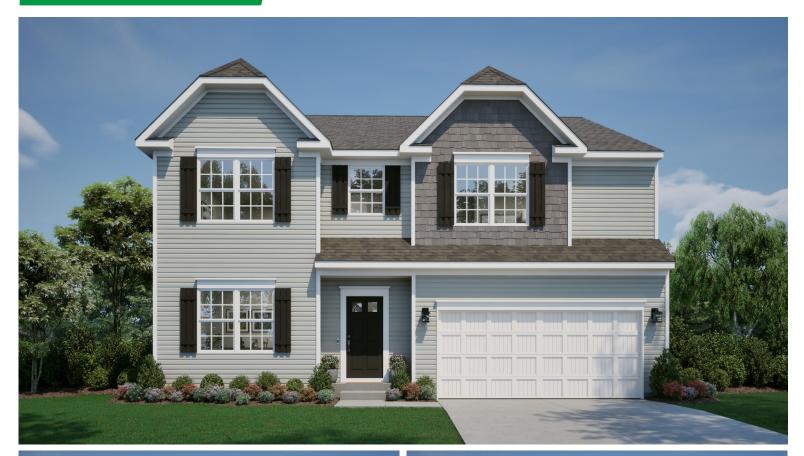

## CARLISLE Elevation B Americana Series

• 4-5 Bedrooms
• 2-3 Car Garage
• 2,814-3,936
Finished Sq. Ft.

Visit marondahomes.com for more information. Ask your New Home Specialist for details about additional options to this floor plan to meet your unique lifestyle and needs. Floor plans and elevations are artist's renderings for Illustrative purposes and not part of a legal contract. Features, sizes, options, and details are approximate and will vary from the homes as built. Optional items shown are available at additional cost. Maronda Homes reserves the right to change and/or alter materials, specifications, features, dimensions and designs without prior notice or obligation. ©2025 Maronda Homes, Inc. All Rights Reserved. 3/25

• 4-5 Bedrooms
• 2-3 Car Garage
• 2,814-3,936
Finished Sq. Ft.

OPT. JACK & JILL BATH AT BEDROOM 3 & 4 - ELEVATION B