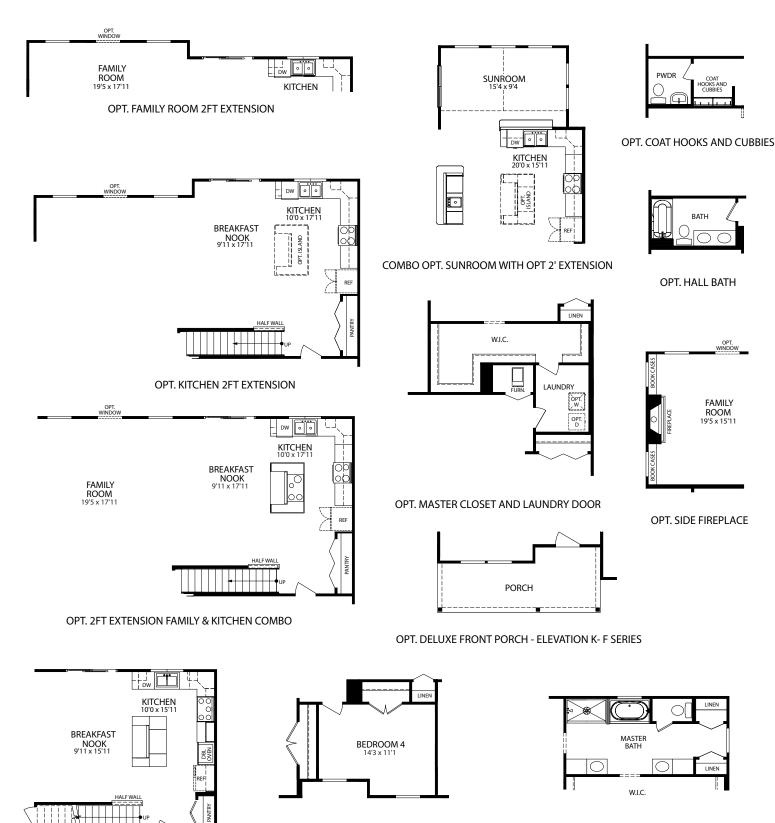

## BIRMINGHAM

Elevation K Slab Americana Series

OPT. SILVER/PLATINUM MASTER BATH

OPT. BEDROOM 4 ILO LOFT - ELEVATION K - F SERIES

企

**OPT. CHEFS KITCHEN** 

Visit marondahomes.com for more information. Ask your New Home Specialist for details about additional options to this floor plan to meet your unique lifestyle and needs. Floor plans and elevations are artist's renderings for Illustrative purposes and not part of a legal contract. Features, sizes, options, and details are approximate and will vary from the homes as built. Optional items shown are available at additional cost. Maronda Homes reserves the right to change and/or alter materials, specifications, features, dimensions and designs without prior notice or obligation. ©2024 Maronda Homes, Inc. All Rights Reserved. 10/24