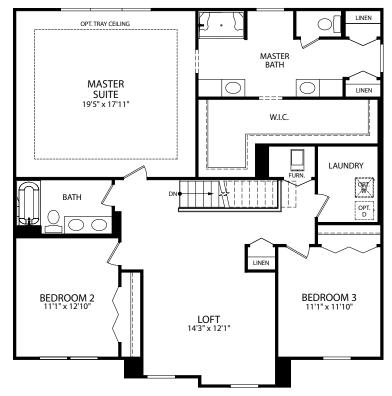

#### SECOND FLOOR

- · 3-4 Bedrooms
- · 2-3 Car Garage
- 2.5-3.5 Bathrooms
- 2,691-3,641 Finished Sq. Ft.

Elevation E Americana Series

Elevation E Americana Series

FINISHED LOWER LEVEL ELEVATION E 3 CAR GARAGE HIGH SIDE

### SECOND FLOOR

- · 3-4 Bedrooms
- · 2-3 Car Garage
- 2.5-3.5 Bathrooms
- 2,691-3,641 Finished Sq. Ft.

Elevation E Americana Series

OPT. BEDROOM 4 ILO LOFT - ELEVATION E - S SERIES

OPT. SILVER/PLATINUM MASTER BATH