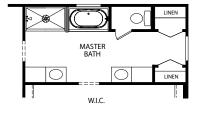

### SECOND FLOOR

- · 3-4 Bedrooms
- · 2-3 Car Garage
- 2.5-3.5 Bathrooms
- 2,691-3,641 Finished Sq. Ft.

Elevation E Americana Series

OPT. BEDROOM 4 ILO LOFT - ELEVATION E - S SERIES

OPT. SILVER/PLATINUM MASTER BATH