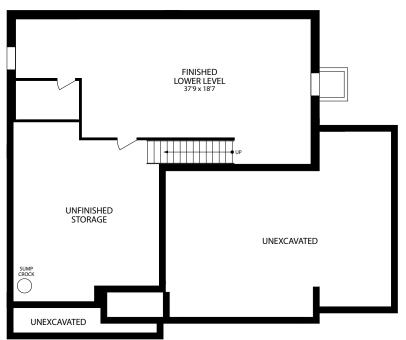

#### SECOND FLOOR

- · 3-4 Bedrooms
- · 2-3 Car Garage
- 2.5-3.5 Bathrooms
- 2,691-3,641 Finished Sq. Ft.

Elevation E Americana Series

Elevation E Americana Series

FINISHED LOWER LEVEL ELEVATION E 3 CAR GARAGE HIGH SIDE

FINISHED LOWER LEVEL ELEVATION E HIGH SIDE

Elevation E Slab Americana Series