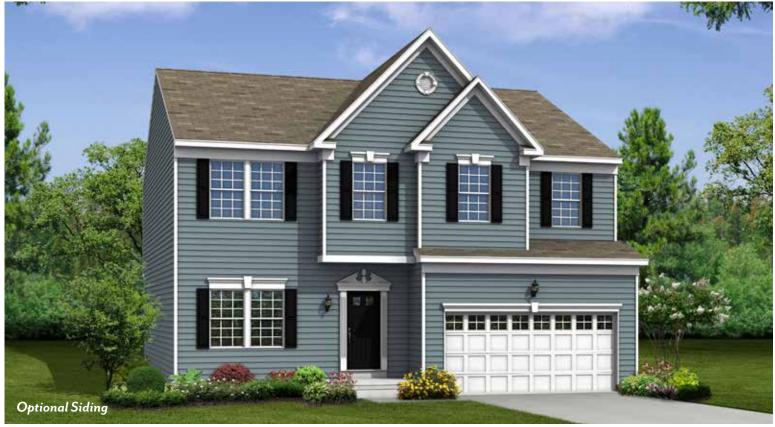

Elevation E Americana Series







MARONDA Homes

Elevation E Americana Series



#### SECOND FLOOR



- · 3-4 Bedrooms
- · 2-3 Car Garage
- 2.5-3.5 Bathrooms
- 2,691-3,641 Finished Sq. Ft.





Elevation E Americana Series









Elevation E Americana Series



FINISHED LOWER LEVEL ELEVATION E 3 CAR GARAGE HIGH SIDE



FINISHED LOWER LEVEL ELEVATION E HIGH SIDE





Elevation E Slab Americana Series





### SECOND FLOOR



- · 3-4 Bedrooms
- · 2-3 Car Garage
- 2.5-3.5 Bathrooms
- 2,691-3,641 Finished Sq. Ft.





Elevation E Americana Series









OPT. BEDROOM 4 ILO LOFT - ELEVATION E - S SERIES

OPT. SILVER/PLATINUM MASTER BATH

#### OPT. CHEFS KITCHEN



Visit marondahomes.com for more information. Ask your New Home Specialist for details about additional options to this floor plan to meet your unique lifestyle