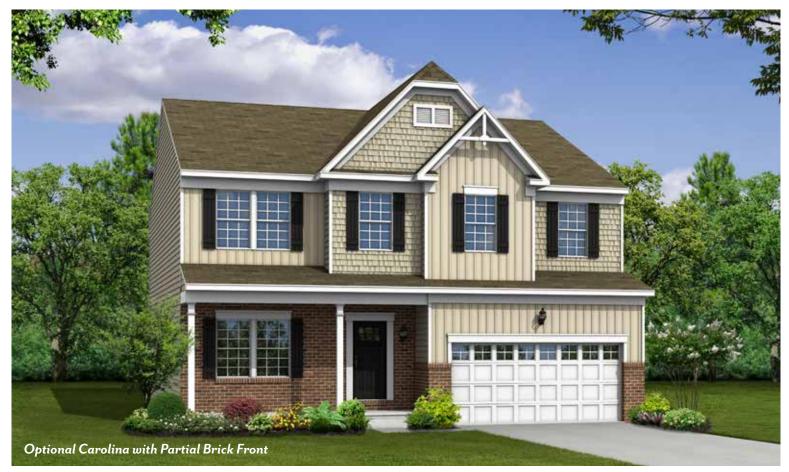

Elevation E Americana Series







MARONDA Homes

Elevation E Americana Series



#### SECOND FLOOR



- · 3-4 Bedrooms
- · 2-3 Car Garage
- 2.5-3.5 Bathrooms
- 2,691-3,641 Finished Sq. Ft.





Elevation E Americana Series









Elevation E Americana Series



FINISHED LOWER LEVEL ELEVATION E 3 CAR GARAGE HIGH SIDE



FINISHED LOWER LEVEL ELEVATION E HIGH SIDE





Elevation E Slab Americana Series





### SECOND FLOOR



- · 3-4 Bedrooms
- · 2-3 Car Garage
- 2.5-3.5 Bathrooms
- 2,691-3,641 Finished Sq. Ft.





Elevation E Americana Series









OPT. BEDROOM 4 ILO LOFT - ELEVATION E - S SERIES

OPT. SILVER/PLATINUM MASTER BATH

#### OPT. CHEFS KITCHEN



Visit marondahomes.com for more information. Ask your New Home Specialist for details about additional options to this floor plan to meet your unique lifesty