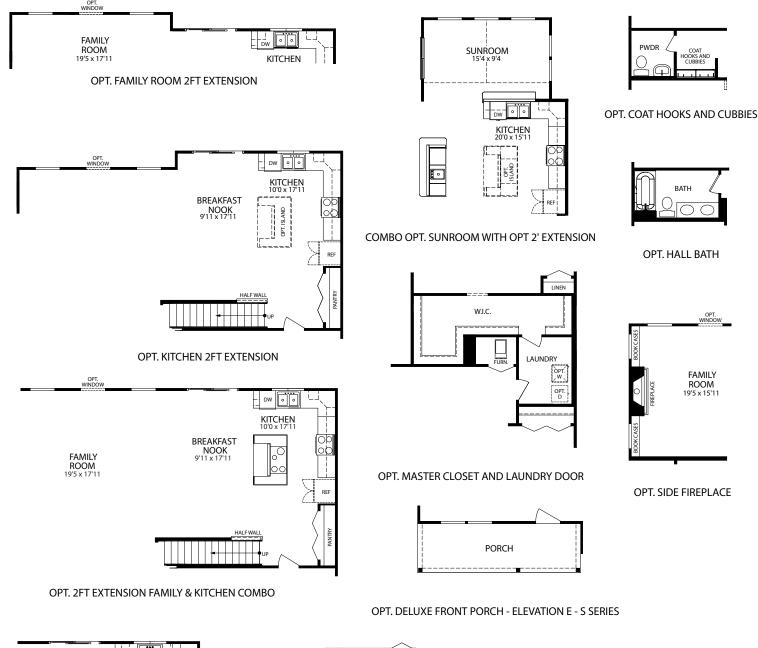

### SECOND FLOOR

- · 3-4 Bedrooms
- · 2-3 Car Garage
- 2.5-3.5 Bathrooms
- 2,691-3,641 Finished Sq. Ft.

Elevation E Americana Series

OPT. BEDROOM 4 ILO LOFT - ELEVATION E - S SERIES

OPT. SILVER/PLATINUM MASTER BATH

#### OPT. CHEFS KITCHEN

Visit marondahomes.com for more information. Ask your New Home Specialist for details about additional options to this floor plan to meet your unique lifestyle and needs. Floor plans and elevations are artist's renderings for Illustrative purposes and not part of a legal contract. Features, sizes, options, and details are approximate and will vary from the homes as built. Optional items shown are available at additional cost. Maronda Homes reserves the right to change and/or alter materials, specifications, features, dimensions and designs without prior notice or obligation. ©2024 Maronda Homes, Inc. All Rights Reserved. 10/24