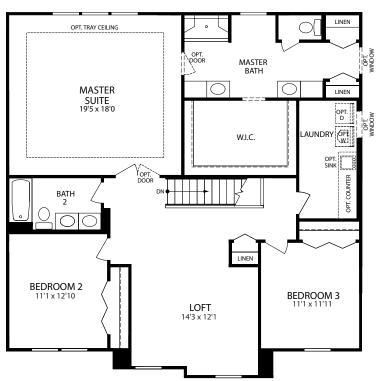

### SECOND FLOOR

- · 3-4 Bedrooms
- · 2-3 Car Garage
- 2.5-3.5 Bathrooms
- 2,691-3,641 Finished Sq. Ft.

Elevation E Americana Series

OPT. BEDROOM 4 ILO LOFT - ELEVATION E - S SERIES

OPT. SILVER/PLATINUM MASTER BATH