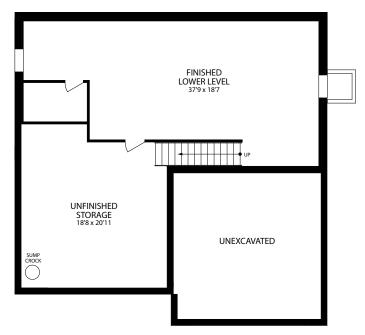

#### SECOND FLOOR

- · 3-4 Bedrooms
- · 2-3 Car Garage
- 2.5-3.5 Bathrooms
- 2,691-3,641 Finished Sq. Ft.

Elevation E Americana Series

Elevation E Americana Series

FINISHED LOWER LEVEL ELEVATION E 3 CAR GARAGE HIGH SIDE

FINISHED LOWER LEVEL ELEVATION E HIGH SIDE

Elevation E Slab Americana Series