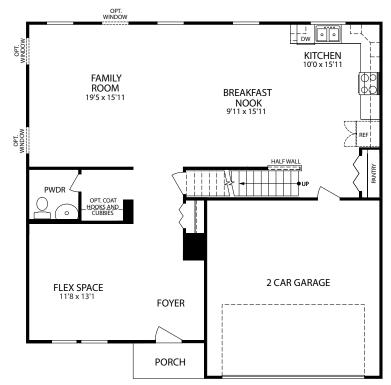

#### SECOND FLOOR

- · 3-4 Bedrooms
- · 2-3 Car Garage
- 2.5-3.5 Bathrooms
- 2,691-3,641 Finished Sq. Ft.

Elevation E Americana Series

Elevation E Americana Series

FINISHED LOWER LEVEL ELEVATION E 3 CAR GARAGE HIGH SIDE