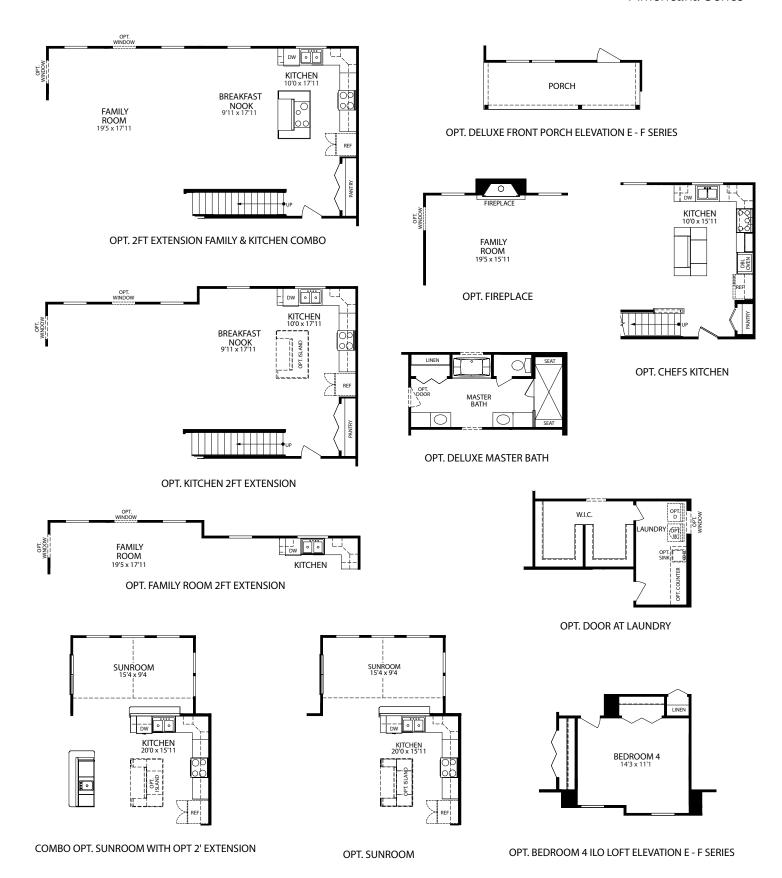

#### SECOND FLOOR

- · 3-4 Bedrooms
- · 2-3 Car Garage
- 2.5-3.5 Bathrooms
- 2,691-3,641 Finished Sq. Ft.

Elevation E Americana Series

Elevation E Americana Series

FINISHED LOWER LEVEL ELEVATION E 3 CAR GARAGE HIGH SIDE

### SECOND FLOOR

- · 3-4 Bedrooms
- · 2-3 Car Garage
- 2.5-3.5 Bathrooms
- 2,691-3,641 Finished Sq. Ft.

Elevation E Americana Series

OPT. BEDROOM 4 ILO LOFT - ELEVATION E - S SERIES

OPT. SILVER/PLATINUM MASTER BATH

#### OPT. CHEFS KITCHEN

Visit marondahomes.com for more information. Ask your New Home Specialist for details about additional options to this floor plan to meet your unique lifestyle and needs. Floor plans and elevations are artist's renderings for Illustrative purposes and not part of a legal contract. Features, sizes, options, and details are approximate and will vary from the homes as built. Optional items shown are available at additional cost. Maronda Homes reserves the right to change and/or alter materials, specifications, features, dimensions and designs without prior notice or obligation. ©2024 Maronda Homes, Inc. All Rights Reserved. 10/24