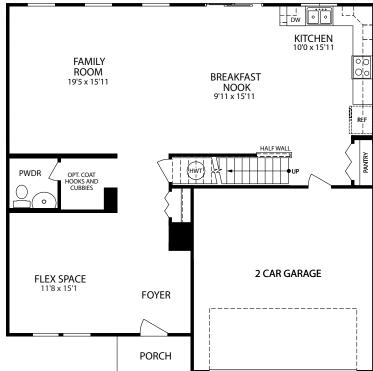

#### SECOND FLOOR

- · 3-4 Bedrooms
- · 2-3 Car Garage
- 2.5-3.5 Bathrooms
- 2,691-3,641 Finished Sq. Ft.

Elevation E Americana Series

Elevation E Americana Series

FINISHED LOWER LEVEL ELEVATION E 3 CAR GARAGE HIGH SIDE

### SECOND FLOOR

- · 3-4 Bedrooms
- · 2-3 Car Garage
- 2.5-3.5 Bathrooms
- 2,691-3,641 Finished Sq. Ft.

Elevation E Americana Series

OPT. BEDROOM 4 ILO LOFT - ELEVATION E - S SERIES

OPT. SILVER/PLATINUM MASTER BATH