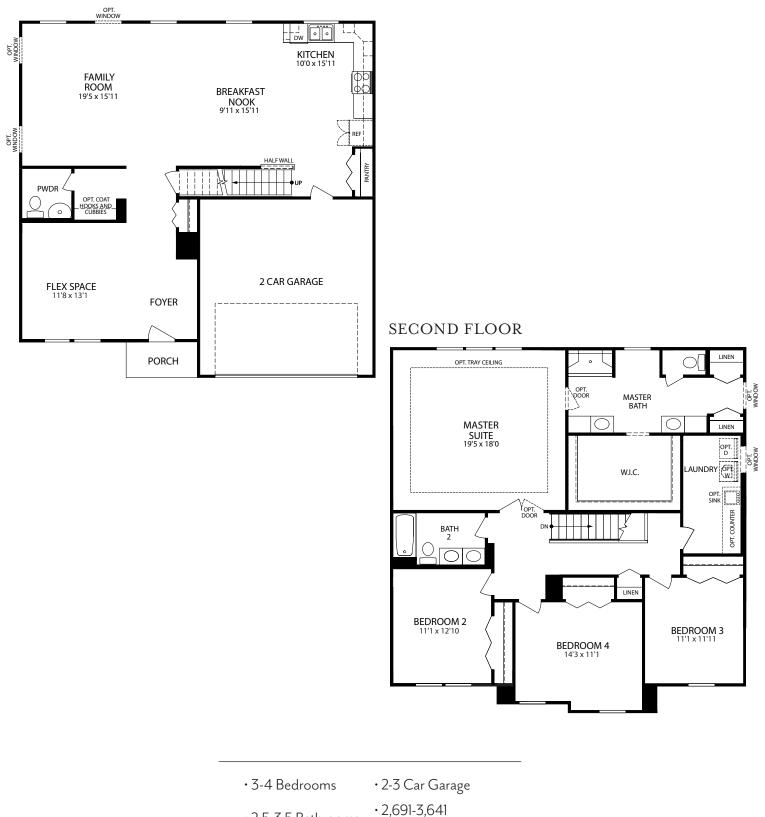

Finished Sq. Ft.

## BIRMINGHAM

\*Slab Elevation E Americana Series

PWDR

OOKS ANE

OPT. WINDOV

FAMILY

ROOM

19'5 x 17'11

OPT. WINDOW

BATH

(

**OPT. HALL BATH** 

OPT. MASTER CLOSET AND LAUNDRY DOOR

**OPT. DELUXE FRONT PORCH - ELEVATION E - S SERIES** 

**OPT. SILVER/PLATINUM MASTER BATH** 

OPT. LOFT ILO BEDROOM 4 - ELEVATION E - S SERIES

00

KITCHEN

DW 00

KITCHEN 10'0 x 17'11

OPT. ISLAND

HALF WAL

i\_\_

REF ſ

•

**OPT. FAMILY ROOM 2FT EXTENSION** 

BREAKFAST NOOK 9'11 x 17'11

**OPT. 2FT EXTENSION FAMILY & KITCHEN COMBO**