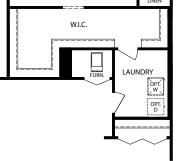

OPT. WINDOW

BATH

(

**OPT. HALL BATH** 

OPT. MASTER CLOSET AND LAUNDRY DOOR

**OPT. DELUXE FRONT PORCH - ELEVATION E - S SERIES** 

**OPT. SILVER/PLATINUM MASTER BATH** 

OPT. LOFT ILO BEDROOM 4 - ELEVATION E - S SERIES