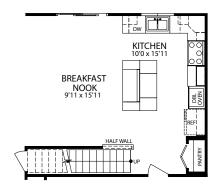

00

KITCHEN

DW 00

KITCHEN 10'0 x 17'11

OPT. ISLAND

HALF WAL

i\_\_

REF ſ

ELEw

**OPT. CHEFS KITCHEN** 

Visit marondahomes.com for more information. \* Slab elevations are based on community offerings, availability will vary. Floor plans and elevations are artist's renderings for Illustrative purposes and not part of a legal contract. Features, sizes, options, and details are approximate and will vary from the homes as built. Optional items shown are available at additional cost. Maronda Homes reserves the right to change and/or alter materials, specifications, features, dimensions and designs without prior notice or obligation. ©2025 Maronda Homes, Inc. All Rights Reserved. 02/25

•

**OPT. FAMILY ROOM 2FT EXTENSION** 

BREAKFAST NOOK 9'11 x 17'11

**OPT. 2FT EXTENSION FAMILY & KITCHEN COMBO**