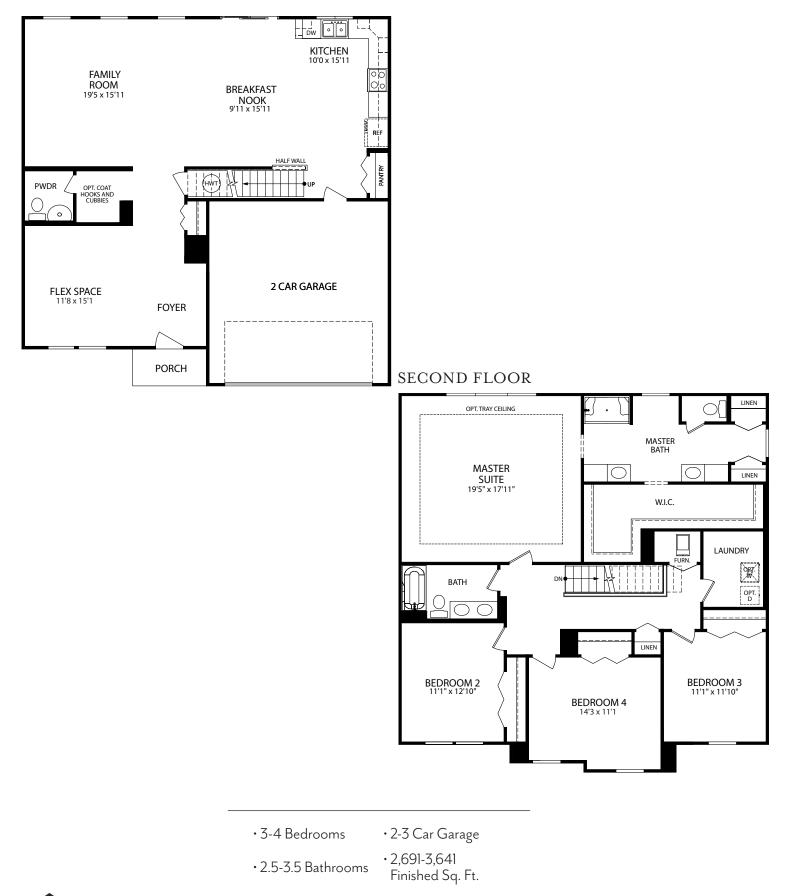

## BIRMINGHAM Elevation E

Americana Series

• 2.5-3.5 Bathrooms

Visit marondahomes.com for more information. Ask your New Home Specialist for details about additional options to this floor plan to meet your unique lifestyle and needs. Floor plans and elevations are artist's renderings for Illustrative purposes and not part of a legal contract. Features, sizes, options, and details are approximate and will vary from the homes as built. Optional items shown are available at additional cost. Maronda Homes reserves the right to change and/or alter materials, specifications, features, dimensions and designs without prior notice or obligation. ©2025 Maronda Homes, Inc. All Rights Reserved. 02/25

Finished Sq. Ft.

## BIRMINGHAM

Elevation E Americana Series

Visit marondahomes.com for more information. Ask your New Home Specialist for details about additional options to this floor plan to meet your unique lifestyle and needs. Floor plans and elevations are artist's renderings for Illustrative purposes and not part of a legal contract. Features, sizes, options, and details are approximate and will vary from the homes as built. Optional items shown are available at additional cost. Maronda Homes reserves the right to change and/or alter materials, specifications, features, dimensions and designs without prior notice or obligation. ©2025 Maronda Homes, Inc. All Rights Reserved. 02/25