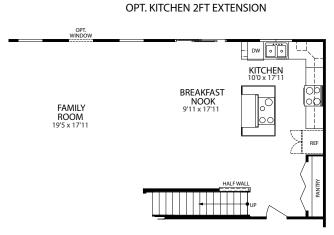

## BIRMINGHAM

\*Slab Elevation E Americana Series

PWDR

OOKS ANE

OPT. WINDOV

FAMILY

ROOM

19'5 x 17'11

00

KITCHEN

DW 00

KITCHEN 10'0 x 17'11

OPT. ISLAND

HALF WAL

i\_\_

REF ſ

•

**OPT. FAMILY ROOM 2FT EXTENSION** 

BREAKFAST NOOK 9'11 x 17'11

**OPT. 2FT EXTENSION FAMILY & KITCHEN COMBO**