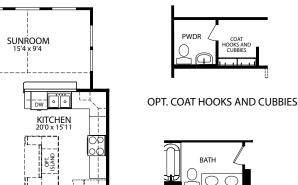

OPT. WINDOW

BATH

(

**OPT. HALL BATH** 

OPT. MASTER CLOSET AND LAUNDRY DOOR

**OPT. DELUXE FRONT PORCH - ELEVATION E - S SERIES** 

**OPT. SILVER/PLATINUM MASTER BATH** 

OPT. LOFT ILO BEDROOM 4 - ELEVATION E - S SERIES

00

KITCHEN

DW 00

KITCHEN 10'0 x 17'11

OPT. ISLAND

HALF WAL

i\_\_

REF ſ

ELEw

**OPT. CHEFS KITCHEN** 

Visit marondahomes.com for more information. \* Slab elevations are based on community offerings, availability will vary. Floor plans and elevations are artist's renderings for Illustrative purposes and not part of a legal contract. Features, sizes, options, and details are approximate and will vary from the homes as built. Optional items shown are available at additional cost. Maronda Homes reserves the right to change and/or alter materials, specifications, features, dimensions and designs without prior notice or obligation. ©2025 Maronda Homes, Inc. All Rights Reserved. 02/25