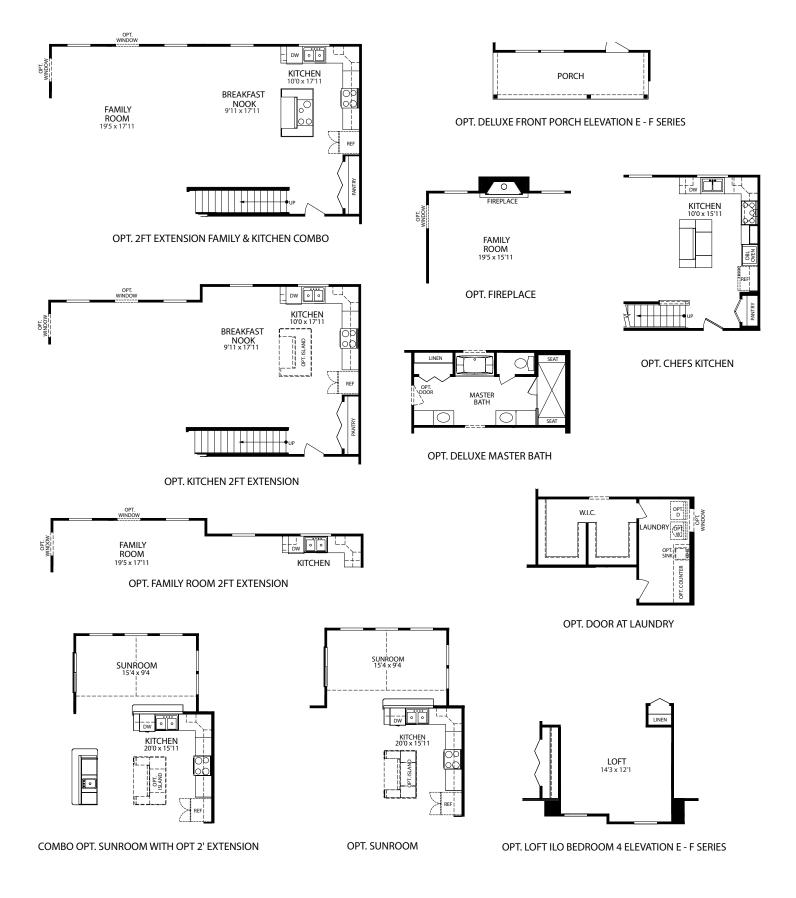

OPT. WINDOW

BATH

(

**OPT. HALL BATH** 

OPT. MASTER CLOSET AND LAUNDRY DOOR

**OPT. DELUXE FRONT PORCH - ELEVATION E - S SERIES** 

**OPT. SILVER/PLATINUM MASTER BATH** 

OPT. LOFT ILO BEDROOM 4 - ELEVATION E - S SERIES

00

KITCHEN

DW 00

KITCHEN 10'0 x 17'11

OPT. ISLAND

HALF WAL

i\_\_

REF ſ

ELEw

**OPT. CHEFS KITCHEN** 

Visit marondahomes.com for more information. \* Slab elevations are based on community offerings, availability will vary. Floor plans and elevations are artist's renderings for Illustrative purposes and not part of a legal contract. Features, sizes, options, and details are approximate and will vary from the homes as built. Optional items shown are available at additional cost. Maronda Homes reserves the right to change and/or alter materials, specifications, features, dimensions and designs without prior notice or obligation. ©2025 Maronda Homes, Inc. All Rights Reserved. 02/25

•

**OPT. FAMILY ROOM 2FT EXTENSION** 

BREAKFAST NOOK 9'11 x 17'11

**OPT. 2FT EXTENSION FAMILY & KITCHEN COMBO**