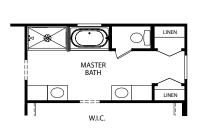

OPT. WINDOW

BATH

(

**OPT. HALL BATH** 

OPT. MASTER CLOSET AND LAUNDRY DOOR

**OPT. DELUXE FRONT PORCH - ELEVATION E - S SERIES** 

**OPT. SILVER/PLATINUM MASTER BATH** 

OPT. LOFT ILO BEDROOM 4 - ELEVATION E - S SERIES