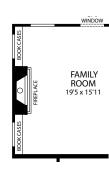

## BIRMINGHAM

\*Slab Elevation E Americana Series

PWDR

OOKS ANE

OPT. WINDOV

FAMILY

ROOM

19'5 x 17'11