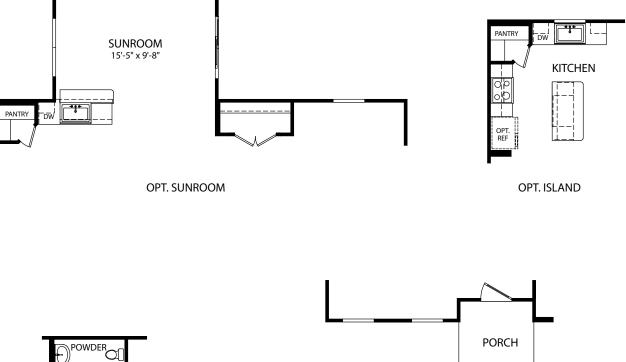

ASTER Elevation G Focus Series

SECOND FLOOR

• 4 Bedrooms
• 2 Car Garage
• 2.2.5Bathrooms
• 1,997 Finished Sq. Ft.

Visit marondahomes.com for more information. Ask your New Home Specialist for details about additional options to this floor plan to meet your unique lifestyle and needs. Floor plans and elevations are artist's renderings for Illustrative purposes and not part of a legal contract. Features, sizes, options, and details are approximate and will vary from the homes as built. Optional items shown are available at additional cost. Maronda Homes reserves the right to change and/or alter materials, specifications, features, dimensions and designs without prior notice or obligation. ©2025 Maronda Homes, Inc. All Rights Reserved. 05/25