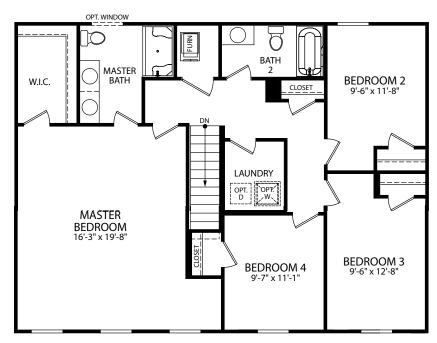

ASTER Elevation G Focus Series

SECOND FLOOR

• 4 Bedrooms
• 2 Car Garage
• 2.2.5Bathrooms
• 1,997 Finished Sq. Ft.

Visit marondahomes.com for more information. Ask your New Home Specialist for details about additional options to this floor plan to meet your unique lifestyle and needs. Floor plans and elevations are artist's renderings for Illustrative purposes and not part of a legal contract. Features, sizes, options, and details are approximate and will vary from the homes as built. Optional items shown are available at additional cost. Maronda Homes reserves the right to change and/or alter materials, specifications, features, dimensions and designs without prior notice or obligation. ©2025 Maronda Homes, Inc. All Rights Reserved. 05/25