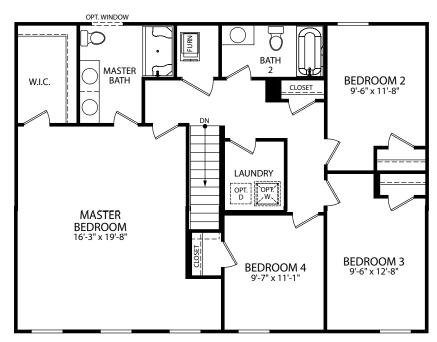

ASTER Elevation E Focus Series

SECOND FLOOR

• 4 Bedrooms
• 2 Car Garage
• 2.2.5Bathrooms
• 1,997 Finished Sq. Ft.

Visit marondahomes.com for more information. Ask your New Home Specialist for details about additional options to this floor plan to meet your unique lifestyle and needs. Floor plans and elevations are artist's renderings for Illustrative purposes and not part of a legal contract. Features, sizes, options, and details are approximate and will vary from the homes as built. Optional items shown are available at additional cost. Maronda Homes reserves the right to change and/or alter materials, specifications, features, dimensions and designs without prior notice or obligation. ©2025 Maronda Homes, Inc. All Rights Reserved. 05/25