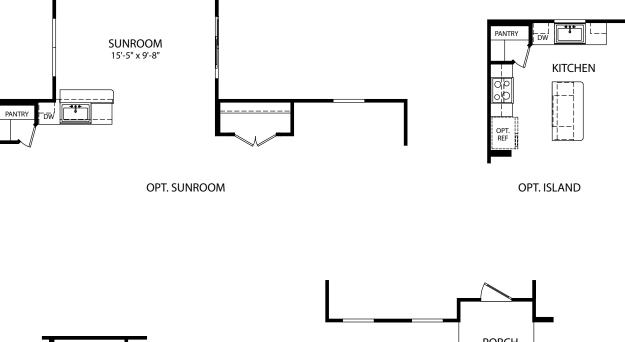

ASTER Elevation E Focus Series

SECOND FLOOR

• 4 Bedrooms
• 2 Car Garage
• 2.2.5Bathrooms
• 1,997 Finished Sq. Ft.

Visit marondahomes.com for more information. Ask your New Home Specialist for details about additional options to this floor plan to meet your unique lifestyle and needs. Floor plans and elevations are artist's renderings for Illustrative purposes and not part of a legal contract. Features, sizes, options, and details are approximate and will vary from the homes as built. Optional items shown are available at additional cost. Maronda Homes reserves the right to change and/or alter materials, specifications, features, dimensions and designs without prior notice or obligation. ©2025 Maronda Homes, Inc. All Rights Reserved. 05/25